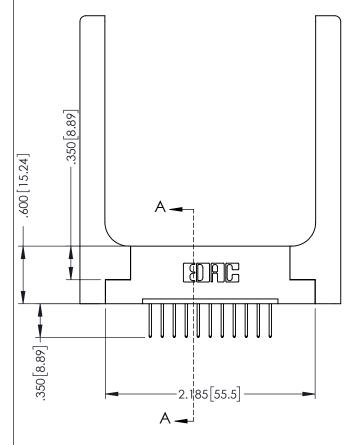

330 [8.38] Slot Depth 160 [4.06] Point of Contact

346-ENG-MASTER

**SECTION A-A** 

ISSUE NUMBER ORIGINAL 1

## **Contact Code 555**

## **Contact Code 556**

INSULATOR MATERIAL: THERMOPLASTIC POLYESTER, UL 94V-0 CONTACT MATERIAL; COPPER, NICKEL, TIN ALLOY CA-725 CONTACT PLATING: GOLD ON THE MATING AREA, TIN-LEAD

ON THE CONTACT TAILS, NICKEL UNDERPLATE

## 346/396 SERIES CARD EDGE CONNECTOR CONTACT CODE 555,556,558,559,560 DIMENSIONS

YOUR CONNECTION TO QUALITY & SERVICE

**EDAC INC** TORONTO, ONTARIO CANADA

THESE DRAWINGS AND SPECIFICATIONS ARE THE PROPERTY OF EDAC INC.,AND SHALL NOT BE REPRODUCED, OR COPIED OR USED AS THE BASIS FOR THE MANUFACTURE OR SALE OF APPARATUS WITHOUT WRITTEN PERMISSION.

|   | ACAD REFERENCE NO. | 346-ENG-MASTER   |  |
|---|--------------------|------------------|--|
|   | DRAWN: J.LEE       | DATE: APR. 22/09 |  |
| • | CHECKED:           | DATE:            |  |
|   | SCALE: 1:1         | SHEET 2 OF 2     |  |
|   | DRAWING NUMBER     | ISSUE            |  |
|   | 346-ENG-MASTER     | 1                |  |