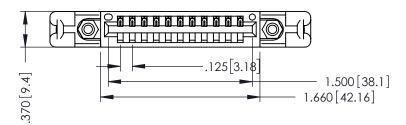

THIS IS A C.A.D. GENERATED DRAWING DO NOT MAKE MANUAL REVISIONS TO MASTER.

ISSUE NUMBER

ORIGINAL

1

INSULATOR MATERIAL: THERMOPLASTIC POLYESTER, UL 94V-0 CONTACT MATERIAL; COPPER, NICKEL, TIN ALLOY CA-725 CONTACT PLATING: GOLD ON THE MATING AREA, TIN-LEAD

ON THE CONTACT TAILS, NICKEL UNDERPLATE

346/396 SERIES CARD EDGE CONNECTOR PART NUMBER: 346-011-526-158

**EDAC INC** TORONTO, ONTARIO CANADA

YOUR CONNECTION TO QUALITY & SERVICE

| THESE DRAWINGS AND SPECIFICATIONS<br>ARE THE PROPERTY OF EDAC INC.,AND |
|------------------------------------------------------------------------|
| SHALL NOT BE REPRODUCED,OR COPIED                                      |
| OR USED AS THE BASIS FOR THE                                           |
| MANUFACTURE OR SALE OF APPARATUS                                       |
| WITHOUT WRITTEN PERMISSION.                                            |

| ACAD REFERENCE NO. |      | 346-ENG-MASTER |           |
|--------------------|------|----------------|-----------|
| DRAWN: J           | .LEE | DATE: AF       | PR. 22/09 |
| CHECKED:           |      | DATE:          |           |
| SCALE:             | 1:1  | SHEET 1        | OF 2      |
| DRAWING NUM        | ИBER |                | ISSUE     |
| l                  |      |                |           |