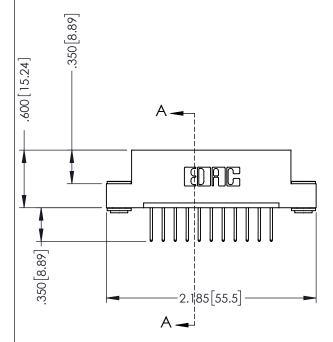

.330 [8.38] Slot Depth .160 [4.06] Point of Contact

346-ENG-MASTER

SECTION A-A

ISSUE NUMBER ORIGINAL 1

## **Contact Code 555**

## **Contact Code 556**

INSULATOR MATERIAL: THERMOPLASTIC POLYESTER, UL 94V-0 CONTACT MATERIAL; COPPER, NICKEL, TIN ALLOY CA-725 CONTACT PLATING: GOLD ON THE MATING AREA, TIN-LEAD

ON THE CONTACT TAILS, NICKEL UNDERPLATE

## 346/396 SERIES CARD EDGE CONNECTOR CONTACT CODE 555,556,558,559,560 DIMENSIONS

YOUR CONNECTION TO QUALITY & SERVICE

**EDAC INC** TORONTO, ONTARIO CANADA

THESE DRAWINGS AND SPECIFICATIONS ARE THE PROPERTY OF EDAC INC.,AND SHALL NOT BE REPRODUCED, OR COPIED OR USED AS THE BASIS FOR THE MANUFACTURE OR SALE OF APPARATUS WITHOUT WRITTEN PERMISSION.

|  | ACAD REFERENCE NO. | 346-ENG-MASTER   |  |
|--|--------------------|------------------|--|
|  | DRAWN: J.LEE       | DATE: APR. 22/09 |  |
|  | CHECKED:           | DATE:            |  |
|  | SCALE: 1:1         | SHEET 2 OF 2     |  |
|  | DRAWING NUMBER     | ISSUE            |  |
|  | 346-ENG-MASTER     | 1                |  |