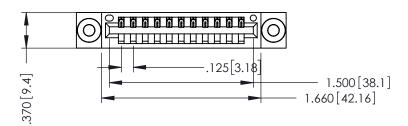

THIS IS A C.A.D. GENERATED DRAWING DO NOT MAKE MANUAL REVISIONS TO MASTER.

ISSUE NUMBER

ORIGINAL

1

- INSULATOR MATERIAL: THERMOPLASTIC POLYESTER, UL 94V-0 CONTACT MATERIAL; COPPER, NICKEL, TIN ALLOY CA-725 CONTACT PLATING: GOLD ON THE MATING AREA, TIN-LEAD
  - ON THE CONTACT TAILS, NICKEL UNDERPLATE

346/396 SERIES CARD EDGE CONNECTOR PART NUMBER: 346-011-526-103

YOUR CONNECTION TO QUALITY & SERVICE

**EDAC INC** TORONTO, ONTARIO CANADA

THESE DRAWINGS AND SPECIFICATIONS ARE THE PROPERTY OF EDAC INC.,AND SHALL NOT BE REPRODUCED, OR COPIED OR USED AS THE BASIS FOR THE MANUFACTURE OR SALE OF APPARATUS WITHOUT WRITTEN PERMISSION.

| ACAD REFERENCE NO. |       | 346-ENG-MASTER |           |
|--------------------|-------|----------------|-----------|
| DRAWN:             | J.LEE | DATE: AF       | PR. 22/09 |
| CHECKED:           |       | DATE:          |           |
| SCALE:             | 1:1   | SHEET 1        | OF 2      |
| DRAWING N          | UMBER |                | ISSUE     |
| 0.44 5440 4440750  |       |                |           |