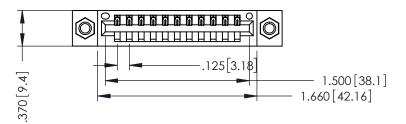

346/396 SERIES CARD EDGE CONNECTOR PART NUMBER: 346-011-520-607

YOUR CONNECTION TO QUALITY & SERVICE

**EDAC INC** TORONTO, ONTARIO CANADA

THESE DRAWINGS AND SPECIFICATIONS ARE THE PROPERTY OF EDAC INC., AND SHALL NOT BE REPRODUCED,OR COPIED OR USED AS THE BASIS FOR THE MANUFACTURE OR SALE OF APPARATUS WITHOUT WRITTEN PERMISSION.

THIS IS A C.A.D. GENERATED DRAWING DO NOT MAKE MANUAL REVISIONS TO MASTER.

ISSUE NUMBER

ORIGINAL

1

INSULATOR MATERIAL: THERMOPLASTIC POLYESTER, UL 94V-0 CONTACT MATERIAL; COPPER, NICKEL, TIN ALLOY CA-725 CONTACT PLATING: GOLD ON THE MATING AREA, TIN-LEAD ON THE CONTACT TAILS, NICKEL UNDERPLATE