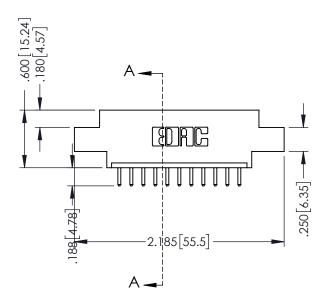

## **Contact Code 555**

## **Contact Code 556**

INSULATOR MATERIAL: THERMOPLASTIC POLYESTER, UL 94V-0 CONTACT MATERIAL; COPPER, NICKEL, TIN ALLOY CA-725 CONTACT PLATING: GOLD ON THE MATING AREA, TIN-LEAD

ON THE CONTACT TAILS, NICKEL UNDERPLATE