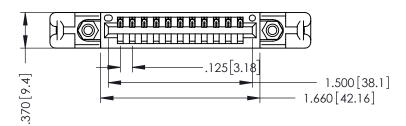

THIS IS A C.A.D. GENERATED DRAWING DO NOT MAKE MANUAL REVISIONS TO MASTER.

ISSUE NUMBER

ORIGINAL

1

INSULATOR MATERIAL: THERMOPLASTIC POLYESTER, UL 94V-0 CONTACT MATERIAL; COPPER, NICKEL, TIN ALLOY CA-725 CONTACT PLATING: GOLD ON THE MATING AREA, TIN-LEAD

ON THE CONTACT TAILS, NICKEL UNDERPLATE

346/396 SERIES CARD EDGE CONNECTOR PART NUMBER: 346-011-520-158

YOUR CONNECTION TO QUALITY & SERVICE

**EDAC INC** TORONTO, ONTARIO CANADA

THESE DRAWINGS AND SPECIFICATIONS ARE THE PROPERTY OF EDAC INC.,AND SHALL NOT BE REPRODUCED,OR COPIED OR USED AS THE BASIS FOR THE MANUFACTURE OR SALE OF APPARATUS WITHOUT WRITTEN PERMISSION.

| ACAD REFERENCE NO. | 346-ENG-MASTER   |
|--------------------|------------------|
| DRAWN: J.LEE       | DATE: APR. 22/09 |
| CHECKED:           | DATE:            |
| SCALE: 1:1         | SHEET 1 OF 2     |
| DRAWING NUMBER     | ISSUE            |
| 346-ENG-MASTER     | 1                |