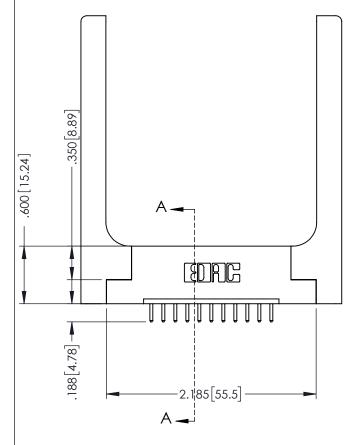

Slot Depth Point of Contact .330[8.38] : .160[4.06] |

SECTION A-A

ISSUE NUMBER ORIGINAL 1

## **Contact Code 555**

## **Contact Code 556**

INSULATOR MATERIAL: THERMOPLASTIC POLYESTER, UL 94V-0 CONTACT MATERIAL; COPPER, NICKEL, TIN ALLOY CA-725 CONTACT PLATING: GOLD ON THE MATING AREA, TIN-LEAD

ON THE CONTACT TAILS, NICKEL UNDERPLATE

## 346/396 SERIES CARD EDGE CONNECTOR CONTACT CODE 555,556,558,559,560 DIMENSIONS

YOUR CONNECTION TO QUALITY & SERVICE

**EDAC INC** TORONTO, ONTARIO CANADA

THESE DRAWINGS AND SPECIFICATIONS ARE THE PROPERTY OF EDAC INC.,AND SHALL NOT BE REPRODUCED, OR COPIED OR USED AS THE BASIS FOR THE MANUFACTURE OR SALE OF APPARATUS WITHOUT WRITTEN PERMISSION.

|   | ACAD REFERENCE NO. | 346-ENG-MASTER   |
|---|--------------------|------------------|
|   | DRAWN: J.LEE       | DATE: APR. 22/09 |
| ) | CHECKED:           | DATE:            |
|   | SCALE: 1:1         | SHEET 2 OF 2     |
|   | DRAWING NUMBER     | ISSUE            |
|   | 346-ENG-MASTER     | 1                |