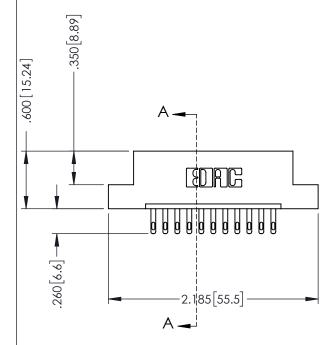

346-ENG-MASTER

SECTION A-A

ISSUE NUMBER ORIGINAL 1

## 346/396 SERIES CARD EDGE CONNECTOR CONTACT CODE 555,556,558,559,560 DIMENSIONS

YOUR CONNECTION TO QUALITY & SERVICE

**EDAC INC** TORONTO, ONTARIO CANADA

THESE DRAWINGS AND SPECIFICATIONS ARE THE PROPERTY OF EDAC INC.,AND SHALL NOT BE REPRODUCED, OR COPIED OR USED AS THE BASIS FOR THE MANUFACTURE OR SALE OF APPARATUS WITHOUT WRITTEN PERMISSION.

|  | ACAD REFERENCE NO. | 346-ENG-MASTER   |  |
|--|--------------------|------------------|--|
|  | DRAWN: J.LEE       | DATE: APR. 22/09 |  |
|  | CHECKED:           | DATE:            |  |
|  | SCALE: 1:1         | SHEET 2 OF 2     |  |
|  | DRAWING NUMBER     | ISSUE            |  |
|  | 346-ENG-MASTER     | 1                |  |