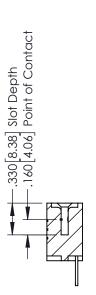

## **Contact Code 555**

## **Contact Code 556**

INSULATOR MATERIAL: THERMOPLASTIC POLYESTER, UL 94V-0 CONTACT MATERIAL; COPPER, NICKEL, TIN ALLOY CA-725 CONTACT PLATING: GOLD ON THE MATING AREA, TIN-LEAD

ON THE CONTACT TAILS, NICKEL UNDERPLATE