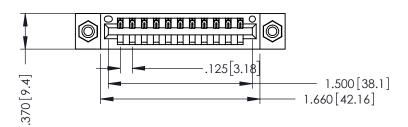

THIS IS A C.A.D. GENERATED DRAWING DO NOT MAKE MANUAL REVISIONS TO MASTER.

ISSUE NUMBER

ORIGINAL

1

INSULATOR MATERIAL: THERMOPLASTIC POLYESTER, UL 94V-0 CONTACT MATERIAL; COPPER, NICKEL, TIN ALLOY CA-725 CONTACT PLATING: GOLD ON THE MATING AREA, TIN-LEAD

ON THE CONTACT TAILS, NICKEL UNDERPLATE

346/396 SERIES CARD EDGE CONNECTOR PART NUMBER: 346-011-500-108

YOUR CONNECTION TO QUALITY & SERVICE

**EDAC INC** TORONTO, ONTARIO CANADA

THESE DRAWINGS AND SPECIFICATIONS ARE THE PROPERTY OF EDAC INC.,AND SHALL NOT BE REPRODUCED, OR COPIED OR USED AS THE BASIS FOR THE MANUFACTURE OR SALE OF APPARATUS WITHOUT WRITTEN PERMISSION.

| ACAD REFERENCE NO. |     | 346-ENG-MASTER |           |
|--------------------|-----|----------------|-----------|
| DRAWN: J.          | LEE | DATE: AF       | PR. 22/09 |
| CHECKED:           |     | DATE:          |           |
| SCALE:             | 1:1 | SHEET 1        | OF 2      |
| DRAWING NUM        |     | ISSUE          |           |
| 044 5110 1446755   |     |                |           |