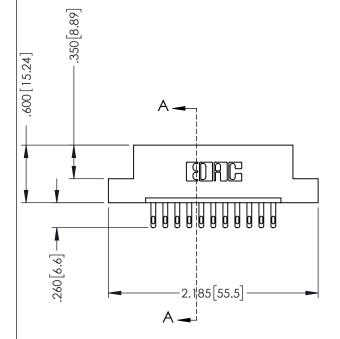

## 346/396 SERIES CARD EDGE CONNECTOR CONTACT CODE 555,556,558,559,560 DIMENSIONS

YOUR CONNECTION TO QUALITY & SERVICE

**EDAC INC** TORONTO, ONTARIO CANADA

THESE DRAWINGS AND SPECIFICATIONS ARE THE PROPERTY OF EDAC INC.,AND SHALL NOT BE REPRODUCED, OR COPIED OR USED AS THE BASIS FOR THE MANUFACTURE OR SALE OF APPARATUS WITHOUT WRITTEN PERMISSION.