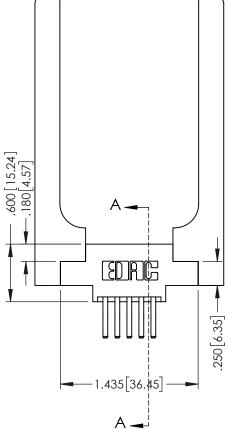

Slot Depth Point of Contact .330[8.38] : .160[4.06] |

**SECTION A-A** 

ISSUE NUMBER ORIGINAL 1

## **Contact Code 555**

## **Contact Code 556**

INSULATOR MATERIAL: THERMOPLASTIC POLYESTER, UL 94V-0 CONTACT MATERIAL; COPPER, NICKEL, TIN ALLOY CA-725 CONTACT PLATING: GOLD ON THE MATING AREA, TIN-LEAD

ON THE CONTACT TAILS, NICKEL UNDERPLATE

## 346/396 SERIES CARD EDGE CONNECTOR CONTACT CODE 555,556,558,559,560 DIMENSIONS

YOUR CONNECTION TO QUALITY & SERVICE

**EDAC INC** TORONTO, ONTARIO CANADA

THESE DRAWINGS AND SPECIFICATIONS ARE THE PROPERTY OF EDAC INC.,AND SHALL NOT BE REPRODUCED, OR COPIED OR USED AS THE BASIS FOR THE MANUFACTURE OR SALE OF APPARATUS WITHOUT WRITTEN PERMISSION.

|   | ACAD REFERENCE NO. | 346-ENG-MASTER   |
|---|--------------------|------------------|
|   | DRAWN: J.LEE       | DATE: APR. 22/09 |
| • | CHECKED:           | DATE:            |
|   | SCALE: 1:1         | SHEET 2 OF 2     |
|   | DRAWING NUMBER     | ISSUE            |
|   | 346-ENG-MASTER     | 1                |