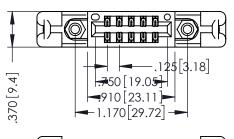

THIS IS A C.A.D. GENERATED DRAWING DO NOT MAKE MANUAL REVISIONS TO MASTER.

ISSUE NUMBER

ORIGINAL

1

INSULATOR MATERIAL: THERMOPLASTIC POLYESTER, UL 94V-0 CONTACT MATERIAL; COPPER, NICKEL, TIN ALLOY CA-725 CONTACT PLATING: GOLD ON THE MATING AREA, TIN-LEAD ON THE CONTACT TAILS, NICKEL UNDERPLATE

346/396 SERIES CARD EDGE CONNECTOR PART NUMBER: 346-010-560-858

YOUR CONNECTION TO QUALITY & SERVICE

**EDAC INC** TORONTO, ONTARIO CANADA

THESE DRAWINGS AND SPECIFICATIONS ARE THE PROPERTY OF EDAC INC., AND SHALL NOT BE REPRODUCED,OR COPIED OR USED AS THE BASIS FOR THE MANUFACTURE OR SALE OF APPARATUS WITHOUT WRITTEN PERMISSION.

| ACAD REFERENCE NO. | 346-ENG-MASTER   |
|--------------------|------------------|
| DRAWN: J.LEE       | DATE: APR. 22/09 |
| CHECKED:           | DATE:            |
| SCALE: 1:1         | SHEET 1 OF 2     |
| DRAWING NUMBER     | ISSUE            |
| 346-ENG-MASTER     | 1                |