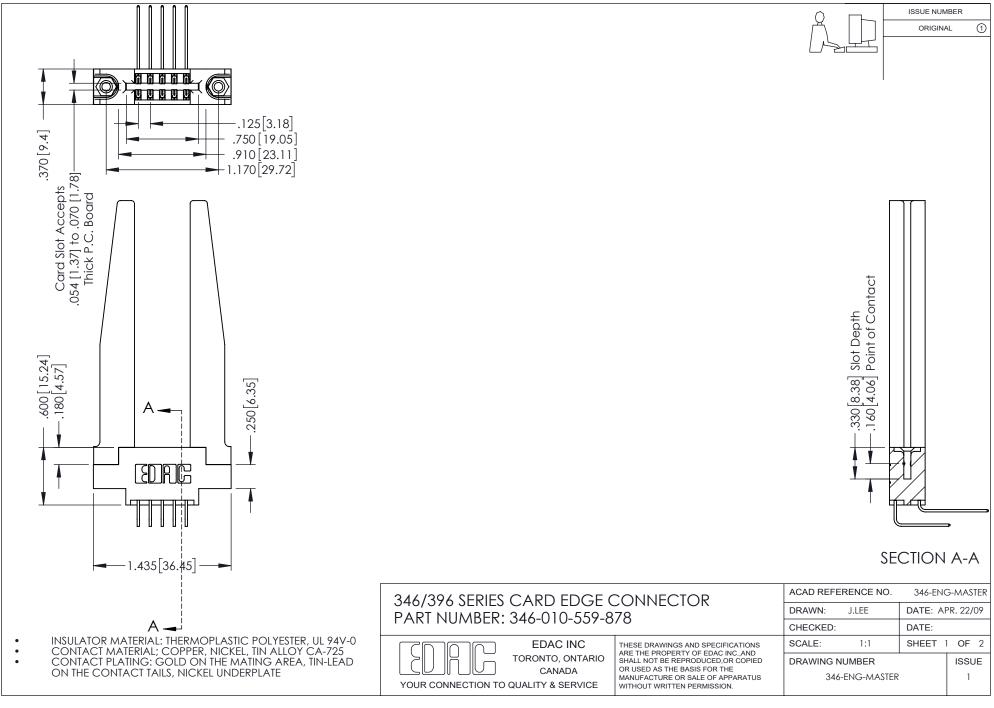

## **Contact Code 556**

- INSULATOR MATERIAL: THERMOPLASTIC POLYESTER, UL 94V-0 CONTACT MATERIAL; COPPER, NICKEL, TIN ALLOY CA-725 CONTACT PLATING: GOLD ON THE MATING AREA, TIN-LEAD
  - ON THE CONTACT TAILS, NICKEL UNDERPLATE

## 346/396 SERIES CARD EDGE CONNECTOR CONTACT CODE 555,556,558,559,560 DIMENSIONS

YOUR CONNECTION TO QUALITY & SERVICE

**EDAC INC** TORONTO, ONTARIO CANADA

THESE DRAWINGS AND SPECIFICATIONS ARE THE PROPERTY OF EDAC INC.,AND SHALL NOT BE REPRODUCED, OR COPIED OR USED AS THE BASIS FOR THE MANUFACTURE OR SALE OF APPARATUS WITHOUT WRITTEN PERMISSION.