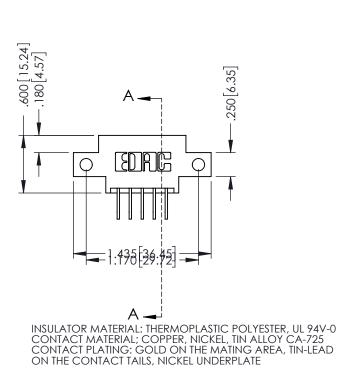

## **Contact Code 556**

- INSULATOR MATERIAL: THERMOPLASTIC POLYESTER, UL 94V-0 CONTACT MATERIAL; COPPER, NICKEL, TIN ALLOY CA-725 CONTACT PLATING: GOLD ON THE MATING AREA, TIN-LEAD
  - ON THE CONTACT TAILS, NICKEL UNDERPLATE

## 346/396 SERIES CARD EDGE CONNECTOR CONTACT CODE 555,556,558,559,560 DIMENSIONS

YOUR CONNECTION TO QUALITY & SERVICE

**EDAC INC** TORONTO, ONTARIO CANADA

THESE DRAWINGS AND SPECIFICATIONS ARE THE PROPERTY OF EDAC INC.,AND SHALL NOT BE REPRODUCED, OR COPIED OR USED AS THE BASIS FOR THE MANUFACTURE OR SALE OF APPARATUS WITHOUT WRITTEN PERMISSION.