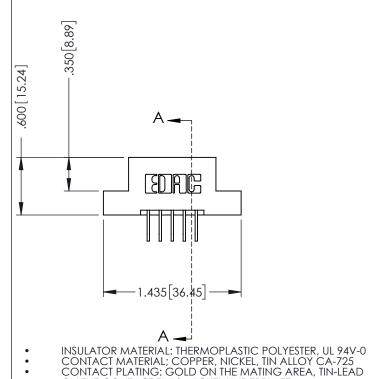

ISSUE NUMBER ORIGINAL

-.125[3.18] .370 [9.4] .750 [19.05] .910[23.11] <u>+</u> 1.170 [29.72]

ON THE CONTACT TAILS, NICKEL UNDERPLATE

346/396 SERIES CARD EDGE CONNECTOR PART NUMBER: 346-010-558-207

YOUR CONNECTION TO QUALITY & SERVICE

**SECTION A-A** 

.330 [8.38] Slot Depth .160 [4.06] Point of Contact

ORIGINAL 1

ISSUE NUMBER

DO NOT MAKE MANUAL REVISIONS TO MASTER.

## **Contact Code 556**

- INSULATOR MATERIAL: THERMOPLASTIC POLYESTER, UL 94V-0 CONTACT MATERIAL; COPPER, NICKEL, TIN ALLOY CA-725 CONTACT PLATING: GOLD ON THE MATING AREA, TIN-LEAD
  - ON THE CONTACT TAILS, NICKEL UNDERPLATE