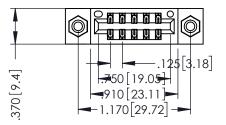

346/396 SERIES CARD EDGE CONNECTOR PART NUMBER: 346-010-556-808

YOUR CONNECTION TO QUALITY & SERVICE

**EDAC INC** TORONTO, ONTARIO CANADA

THESE DRAWINGS AND SPECIFICATIONS ARE THE PROPERTY OF EDAC INC.,AND SHALL NOT BE REPRODUCED, OR COPIED OR USED AS THE BASIS FOR THE MANUFACTURE OR SALE OF APPARATUS WITHOUT WRITTEN PERMISSION.

| ACAD REFERENCE NO. | 346-ENG-MASTER   |
|--------------------|------------------|
| DRAWN: J.LEE       | DATE: APR. 22/09 |
| CHECKED:           | DATE:            |
| SCALE: 1:1         | SHEET 1 OF 2     |
| DRAWING NUMBER     | ISSUE            |

THIS IS A C.A.D. GENERATED DRAWING DO NOT MAKE MANUAL REVISIONS TO MASTER.

ISSUE NUMBER

ORIGINAL

1

INSULATOR MATERIAL: THERMOPLASTIC POLYESTER, UL 94V-0 CONTACT MATERIAL; COPPER, NICKEL, TIN ALLOY CA-725 CONTACT PLATING: GOLD ON THE MATING AREA, TIN-LEAD ON THE CONTACT TAILS, NICKEL UNDERPLATE