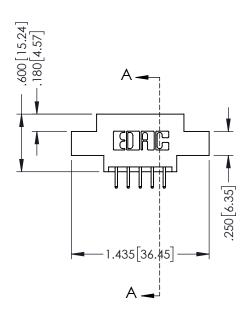

346-ENG-MASTER

**SECTION A-A** 

ISSUE NUMBER ORIGINAL 1

## 346/396 SERIES CARD EDGE CONNECTOR CONTACT CODE 555,556,558,559,560 DIMENSIONS

YOUR CONNECTION TO QUALITY & SERVICE

**EDAC INC** TORONTO, ONTARIO CANADA

THESE DRAWINGS AND SPECIFICATIONS ARE THE PROPERTY OF EDAC INC.,AND SHALL NOT BE REPRODUCED, OR COPIED OR USED AS THE BASIS FOR THE MANUFACTURE OR SALE OF APPARATUS WITHOUT WRITTEN PERMISSION.

|   | ACAD REFERENCE NO. | 346-ENG-MASTER   |
|---|--------------------|------------------|
|   | DRAWN: J.LEE       | DATE: APR. 22/09 |
| ) | CHECKED:           | DATE:            |
|   | SCALE: 1:1         | SHEET 2 OF 2     |
|   | DRAWING NUMBER     | ISSUE            |
|   | 346-ENG-MASTER     | 1                |