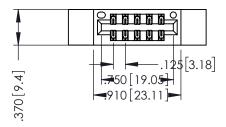

346/396 SERIES CARD EDGE CONNECTOR PART NUMBER: 346-010-555-812

YOUR CONNECTION TO QUALITY & SERVICE

**EDAC INC** TORONTO, ONTARIO CANADA

THESE DRAWINGS AND SPECIFICATIONS ARE THE PROPERTY OF EDAC INC.,AND SHALL NOT BE REPRODUCED, OR COPIED OR USED AS THE BASIS FOR THE MANUFACTURE OR SALE OF APPARATUS WITHOUT WRITTEN PERMISSION.

THIS IS A C.A.D. GENERATED DRAWING DO NOT MAKE MANUAL REVISIONS TO MASTER.

ISSUE NUMBER

ORIGINAL

1

INSULATOR MATERIAL: THERMOPLASTIC POLYESTER, UL 94V-0 CONTACT MATERIAL; COPPER, NICKEL, TIN ALLOY CA-725 CONTACT PLATING: GOLD ON THE MATING AREA, TIN-LEAD ON THE CONTACT TAILS, NICKEL UNDERPLATE