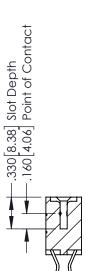

NSULATOR MATERIAL: THERMOPLASTIC POLYESTER, UL 94V-0 CONTACT MATERIAL; COPPER, NICKEL, TIN ALLOY CA-725 CONTACT PLATING: GOLD ON THE MATING AREA, TIN-LEAD ON THE CONTACT TAILS, NICKEL UNDERPLATE

346/396 SERIES CARD EDGE CONNECTOR PART NUMBER: 346-010-555-812

YOUR CONNECTION TO QUALITY & SERVICE

**EDAC INC** TORONTO, ONTARIO CANADA

THESE DRAWINGS AND SPECIFICATIONS ARE THE PROPERTY OF EDAC INC.,AND SHALL NOT BE REPRODUCED, OR COPIED OR USED AS THE BASIS FOR THE MANUFACTURE OR SALE OF APPARATUS WITHOUT WRITTEN PERMISSION.

| ACAD REFERENCE NO. | 346-ENG-MASTER   |
|--------------------|------------------|
| DRAWN: J.LEE       | DATE: APR. 22/09 |
| CHECKED:           | DATE:            |
| SCALE: 1:1         | SHEET 1 OF 2     |
| DRAWING NUMBER     | ISSUE            |

346-ENG-MASTER



SECTION A-A



ISSUE NUMBER ORIGINAL 1



## **Contact Code 555**

## **Contact Code 556**



INSULATOR MATERIAL: THERMOPLASTIC POLYESTER, UL 94V-0 CONTACT MATERIAL; COPPER, NICKEL, TIN ALLOY CA-725 CONTACT PLATING: GOLD ON THE MATING AREA, TIN-LEAD

ON THE CONTACT TAILS, NICKEL UNDERPLATE

## 346/396 SERIES CARD EDGE CONNECTOR CONTACT CODE 555,556,558,559,560 DIMENSIONS

YOUR CONNECTION TO QUALITY & SERVICE

**EDAC INC** TORONTO, ONTARIO CANADA

THESE DRAWINGS AND SPECIFICATIONS ARE THE PROPERTY OF EDAC INC.,AND SHALL NOT BE REPRODUCED, OR COPIED OR USED AS THE BASIS FOR THE MANUFACTURE OR SALE OF APPARATUS WITHOUT WRITTEN PERMISSION.

|   | ACAD REFERENCE NO. | 346-ENG-MASTER   |
|---|--------------------|------------------|
|   | DRAWN: J.LEE       | DATE: APR. 22/09 |
| ) | CHECKED: