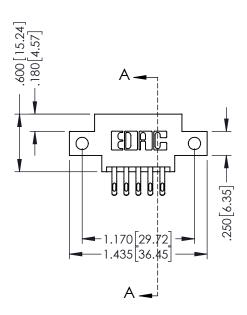

346-ENG-MASTER

SECTION A-A

ISSUE NUMBER ORIGINAL 1

## **Contact Code 555**

## **Contact Code 556**

INSULATOR MATERIAL: THERMOPLASTIC POLYESTER, UL 94V-0 CONTACT MATERIAL; COPPER, NICKEL, TIN ALLOY CA-725 CONTACT PLATING: GOLD ON THE MATING AREA, TIN-LEAD

ON THE CONTACT TAILS, NICKEL UNDERPLATE