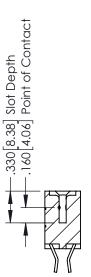

## **Contact Code 555**

## **Contact Code 556**

INSULATOR MATERIAL: THERMOPLASTIC POLYESTER, UL 94V-0 CONTACT MATERIAL; COPPER, NICKEL, TIN ALLOY CA-725 CONTACT PLATING: GOLD ON THE MATING AREA, TIN-LEAD

ON THE CONTACT TAILS, NICKEL UNDERPLATE