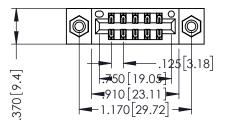

346/396 SERIES CARD EDGE CONNECTOR PART NUMBER: 346-010-555-808

YOUR CONNECTION TO QUALITY & SERVICE

**EDAC INC** TORONTO, ONTARIO CANADA

THESE DRAWINGS AND SPECIFICATIONS ARE THE PROPERTY OF EDAC INC.,AND SHALL NOT BE REPRODUCED, OR COPIED OR USED AS THE BASIS FOR THE MANUFACTURE OR SALE OF APPARATUS WITHOUT WRITTEN PERMISSION.

THIS IS A C.A.D. GENERATED DRAWING DO NOT MAKE MANUAL REVISIONS TO MASTER.

ISSUE NUMBER

ORIGINAL

1

INSULATOR MATERIAL: THERMOPLASTIC POLYESTER, UL 94V-0 CONTACT MATERIAL; COPPER, NICKEL, TIN ALLOY CA-725 CONTACT PLATING: GOLD ON THE MATING AREA, TIN-LEAD ON THE CONTACT TAILS, NICKEL UNDERPLATE

| ACAD REFERENCE NO | D. 346-ENG-MASTER |
|-------------------|-------------------|
| DRAWN: J.LEE      | DATE: APR. 22/09  |
| CHECKED:          | DATE:             |
| SCALE: 1:1        | SHEET 1 OF 2      |
| DRAWING NUMBER    | ISSUE             |