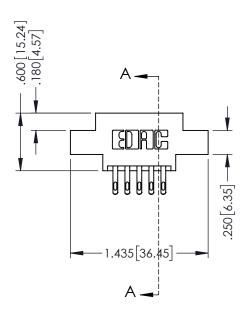

346-ENG-MASTER

SECTION A-A

ISSUE NUMBER ORIGINAL 1

## 346/396 SERIES CARD EDGE CONNECTOR CONTACT CODE 555,556,558,559,560 DIMENSIONS

YOUR CONNECTION TO QUALITY & SERVICE

**EDAC INC** TORONTO, ONTARIO CANADA

THESE DRAWINGS AND SPECIFICATIONS ARE THE PROPERTY OF EDAC INC.,AND SHALL NOT BE REPRODUCED, OR COPIED OR USED AS THE BASIS FOR THE MANUFACTURE OR SALE OF APPARATUS WITHOUT WRITTEN PERMISSION.

|   | ACAD REFERENCE NO. | 346-ENG-MASTER   |
|---|--------------------|------------------|
|   | DRAWN: J.LEE       | DATE: APR. 22/09 |
| ) | CHECKED:           | DATE:            |
|   | SCALE: 1:1         | SHEET 2 OF 2     |
|   | DRAWING NUMBER     | ISSUE            |
|   | 346-ENG-MASTER     | 1                |