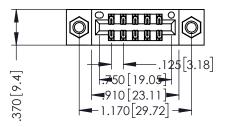

346/396 SERIES CARD EDGE CONNECTOR PART NUMBER: 346-010-555-807

YOUR CONNECTION TO QUALITY & SERVICE

**EDAC INC** TORONTO, ONTARIO CANADA

THESE DRAWINGS AND SPECIFICATIONS ARE THE PROPERTY OF EDAC INC.,AND SHALL NOT BE REPRODUCED, OR COPIED OR USED AS THE BASIS FOR THE MANUFACTURE OR SALE OF APPARATUS WITHOUT WRITTEN PERMISSION.

THIS IS A C.A.D. GENERATED DRAWING DO NOT MAKE MANUAL REVISIONS TO MASTER.

ISSUE NUMBER

ORIGINAL

1

INSULATOR MATERIAL: THERMOPLASTIC POLYESTER, UL 94V-0 CONTACT MATERIAL; COPPER, NICKEL, TIN ALLOY CA-725 CONTACT PLATING: GOLD ON THE MATING AREA, TIN-LEAD ON THE CONTACT TAILS, NICKEL UNDERPLATE