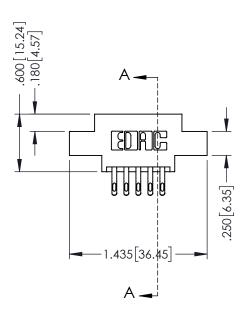

346-ENG-MASTER

SECTION A-A

ISSUE NUMBER ORIGINAL 1

## **Contact Code 555**

## **Contact Code 556**

INSULATOR MATERIAL: THERMOPLASTIC POLYESTER, UL 94V-0 CONTACT MATERIAL; COPPER, NICKEL, TIN ALLOY CA-725 CONTACT PLATING: GOLD ON THE MATING AREA, TIN-LEAD

ON THE CONTACT TAILS, NICKEL UNDERPLATE