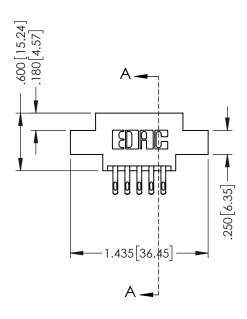

## **Contact Code 555**

## **Contact Code 556**

INSULATOR MATERIAL: THERMOPLASTIC POLYESTER, UL 94V-0 CONTACT MATERIAL; COPPER, NICKEL, TIN ALLOY CA-725 CONTACT PLATING: GOLD ON THE MATING AREA, TIN-LEAD

ON THE CONTACT TAILS, NICKEL UNDERPLATE

## 346/396 SERIES CARD EDGE CONNECTOR CONTACT CODE 555,556,558,559,560 DIMENSIONS

YOUR CONNECTION TO QUALITY & SERVICE

**EDAC INC** TORONTO, ONTARIO CANADA

THESE DRAWINGS AND SPECIFICATIONS ARE THE PROPERTY OF EDAC INC.,AND SHALL NOT BE REPRODUCED, OR COPIED OR USED AS THE BASIS FOR THE MANUFACTURE OR SALE OF APPARATUS WITHOUT WRITTEN PERMISSION.

|              | ACAD REFERENCE NO. | 346-ENG-MASTER   |
|--------------|--------------------|------------------|
|              | DRAWN: J.LEE       | DATE: APR. 22/09 |
| •            | CHECKED:           | DATE:            |
|              | SCALE: 1:1         | SHEET 2 OF 2     |
|              | DRAWING NUMBER     | ISSUE            |
| 346-ENG-MAST |                    | 1                |