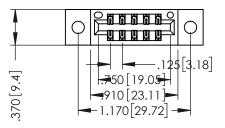

346/396 SERIES CARD EDGE CONNECTOR PART NUMBER: 346-010-555-802

YOUR CONNECTION TO QUALITY & SERVICE

**EDAC INC** TORONTO, ONTARIO CANADA

THESE DRAWINGS AND SPECIFICATIONS ARE THE PROPERTY OF EDAC INC.,AND SHALL NOT BE REPRODUCED, OR COPIED OR USED AS THE BASIS FOR THE MANUFACTURE OR SALE OF APPARATUS WITHOUT WRITTEN PERMISSION.

| ACAD REFERENCE NO. | 346-ENG-MASTER   |
|--------------------|------------------|
| DRAWN: J.LEE       | DATE: APR. 22/09 |
| CHECKED:           | DATE:            |
| SCALE: 1:1         | SHEET 1 OF 2     |
| DRAWING NUMBER     | ISSUE            |
| 346-ENG-MASTER     | 1                |