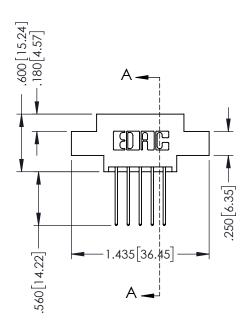

## 346/396 SERIES CARD EDGE CONNECTOR CONTACT CODE 555,556,558,559,560 DIMENSIONS

YOUR CONNECTION TO QUALITY & SERVICE

**EDAC INC** TORONTO, ONTARIO CANADA

THESE DRAWINGS AND SPECIFICATIONS ARE THE PROPERTY OF EDAC INC.,AND SHALL NOT BE REPRODUCED, OR COPIED OR USED AS THE BASIS FOR THE MANUFACTURE OR SALE OF APPARATUS WITHOUT WRITTEN PERMISSION.

## **Contact Code 555**

## **Contact Code 556**

INSULATOR MATERIAL: THERMOPLASTIC POLYESTER, UL 94V-0 CONTACT MATERIAL; COPPER, NICKEL, TIN ALLOY CA-725 CONTACT PLATING: GOLD ON THE MATING AREA, TIN-LEAD

ON THE CONTACT TAILS, NICKEL UNDERPLATE