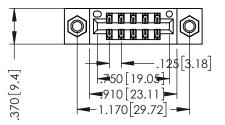

346/396 SERIES CARD EDGE CONNECTOR PART NUMBER: 346-010-540-807

YOUR CONNECTION TO QUALITY & SERVICE

**EDAC INC** TORONTO, ONTARIO CANADA

THESE DRAWINGS AND SPECIFICATIONS ARE THE PROPERTY OF EDAC INC., AND SHALL NOT BE REPRODUCED,OR COPIED OR USED AS THE BASIS FOR THE MANUFACTURE OR SALE OF APPARATUS WITHOUT WRITTEN PERMISSION.

THIS IS A C.A.D. GENERATED DRAWING DO NOT MAKE MANUAL REVISIONS TO MASTER.

ISSUE NUMBER

ORIGINAL

1

INSULATOR MATERIAL: THERMOPLASTIC POLYESTER, UL 94V-0 CONTACT MATERIAL; COPPER, NICKEL, TIN ALLOY CA-725 CONTACT PLATING: GOLD ON THE MATING AREA, TIN-LEAD ON THE CONTACT TAILS, NICKEL UNDERPLATE