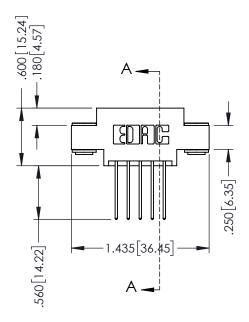

346-ENG-MASTER

SECTION A-A

ISSUE NUMBER ORIGINAL 1

## 346/396 SERIES CARD EDGE CONNECTOR CONTACT CODE 555,556,558,559,560 DIMENSIONS

YOUR CONNECTION TO QUALITY & SERVICE

**EDAC INC** TORONTO, ONTARIO CANADA

THESE DRAWINGS AND SPECIFICATIONS ARE THE PROPERTY OF EDAC INC.,AND SHALL NOT BE REPRODUCED, OR COPIED OR USED AS THE BASIS FOR THE MANUFACTURE OR SALE OF APPARATUS WITHOUT WRITTEN PERMISSION.