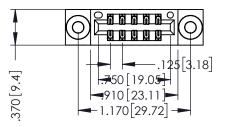

346/396 SERIES CARD EDGE CONNECTOR PART NUMBER: 346-010-540-803

YOUR CONNECTION TO QUALITY & SERVICE

**EDAC INC** TORONTO, ONTARIO CANADA

THESE DRAWINGS AND SPECIFICATIONS ARE THE PROPERTY OF EDAC INC., AND SHALL NOT BE REPRODUCED,OR COPIED OR USED AS THE BASIS FOR THE MANUFACTURE OR SALE OF APPARATUS WITHOUT WRITTEN PERMISSION.

THIS IS A C.A.D. GENERATED DRAWING DO NOT MAKE MANUAL REVISIONS TO MASTER.

ISSUE NUMBER

ORIGINAL

1

INSULATOR MATERIAL: THERMOPLASTIC POLYESTER, UL 94V-0 CONTACT MATERIAL; COPPER, NICKEL, TIN ALLOY CA-725 CONTACT PLATING: GOLD ON THE MATING AREA, TIN-LEAD ON THE CONTACT TAILS, NICKEL UNDERPLATE