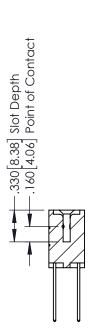

## **Contact Code 555**

## **Contact Code 556**

INSULATOR MATERIAL: THERMOPLASTIC POLYESTER, UL 94V-0 CONTACT MATERIAL; COPPER, NICKEL, TIN ALLOY CA-725 CONTACT PLATING: GOLD ON THE MATING AREA, TIN-LEAD

ON THE CONTACT TAILS, NICKEL UNDERPLATE