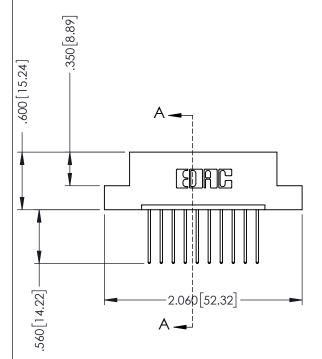

.330 [8.38] Slot Depth .160 [4.06] Point of Contact

SECTION A-A

ISSUE NUMBER ORIGINAL 1

## **Contact Code 555**

## **Contact Code 556**

INSULATOR MATERIAL: THERMOPLASTIC POLYESTER, UL 94V-0 CONTACT MATERIAL; COPPER, NICKEL, TIN ALLOY CA-725 CONTACT PLATING: GOLD ON THE MATING AREA, TIN-LEAD

ON THE CONTACT TAILS, NICKEL UNDERPLATE

## 346/396 SERIES CARD EDGE CONNECTOR CONTACT CODE 555,556,558,559,560 DIMENSIONS

YOUR CONNECTION TO QUALITY & SERVICE

**EDAC INC** TORONTO, ONTARIO CANADA

THESE DRAWINGS AND SPECIFICATIONS ARE THE PROPERTY OF EDAC INC.,AND SHALL NOT BE REPRODUCED, OR COPIED OR USED AS THE BASIS FOR THE MANUFACTURE OR SALE OF APPARATUS WITHOUT WRITTEN PERMISSION.

|   | ACAD REFERENCE NO. | 346-ENG-MASTER   |
|---|--------------------|------------------|
|   | DRAWN: J.LEE       | DATE: APR. 22/09 |
| • | CHECKED:           | DATE:            |
|   | SCALE: 1:1         | SHEET 2 OF 2     |
|   | DRAWING NUMBER     | ISSUE            |
|   | 346-ENG-MASTER     | 1                |