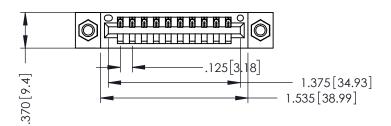

THIS IS A C.A.D. GENERATED DRAWING DO NOT MAKE MANUAL REVISIONS TO MASTER.

ISSUE NUMBER

ORIGINAL

1

- INSULATOR MATERIAL: THERMOPLASTIC POLYESTER, UL 94V-0 CONTACT MATERIAL; COPPER, NICKEL, TIN ALLOY CA-725 CONTACT PLATING: GOLD ON THE MATING AREA, TIN-LEAD
  - ON THE CONTACT TAILS, NICKEL UNDERPLATE

346/396 SERIES CARD EDGE CONNECTOR PART NUMBER: 346-010-540-107

YOUR CONNECTION TO QUALITY & SERVICE

**EDAC INC** TORONTO, ONTARIO CANADA

THESE DRAWINGS AND SPECIFICATIONS ARE THE PROPERTY OF EDAC INC., AND SHALL NOT BE REPRODUCED,OR COPIED OR USED AS THE BASIS FOR THE MANUFACTURE OR SALE OF APPARATUS WITHOUT WRITTEN PERMISSION.

| ACAD REFERENCE NO. | 346-ENG-MASTER   |
|--------------------|------------------|
| DRAWN: J.LEE       | DATE: APR. 22/09 |
| CHECKED:           | DATE:            |
| SCALE: 1:1         | SHEET 1 OF 2     |
| DRAWING NUMBER     | ISSUE            |
| 346-ENG-MASTER     | 1                |