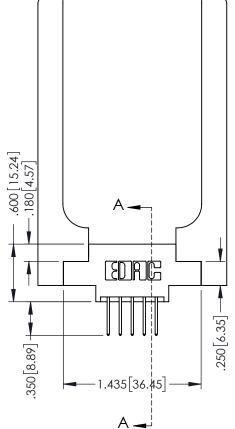

Slot Depth Point of Contact .330[8.38] : .160[4.06]

**SECTION A-A** 

ISSUE NUMBER ORIGINAL 1

## **Contact Code 555**

## **Contact Code 556**

INSULATOR MATERIAL: THERMOPLASTIC POLYESTER, UL 94V-0 CONTACT MATERIAL; COPPER, NICKEL, TIN ALLOY CA-725 CONTACT PLATING: GOLD ON THE MATING AREA, TIN-LEAD

ON THE CONTACT TAILS, NICKEL UNDERPLATE