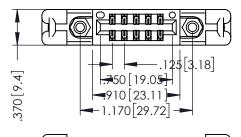

346/396 SERIES CARD EDGE CONNECTOR PART NUMBER: 346-010-526-858

YOUR CONNECTION TO QUALITY & SERVICE

**EDAC INC** TORONTO, ONTARIO CANADA

THESE DRAWINGS AND SPECIFICATIONS ARE THE PROPERTY OF EDAC INC., AND SHALL NOT BE REPRODUCED,OR COPIED OR USED AS THE BASIS FOR THE MANUFACTURE OR SALE OF APPARATUS WITHOUT WRITTEN PERMISSION.

THIS IS A C.A.D. GENERATED DRAWING DO NOT MAKE MANUAL REVISIONS TO MASTER.

ISSUE NUMBER

ORIGINAL

1

INSULATOR MATERIAL: THERMOPLASTIC POLYESTER, UL 94V-0 CONTACT MATERIAL; COPPER, NICKEL, TIN ALLOY CA-725 CONTACT PLATING: GOLD ON THE MATING AREA, TIN-LEAD ON THE CONTACT TAILS, NICKEL UNDERPLATE