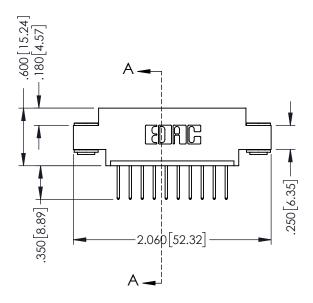

SECTION A-A

.330 [8.38] Slot Depth .160 [4.06] Point of Contact

346-ENG-MASTER

ISSUE NUMBER ORIGINAL 1

## **Contact Code 555**

## **Contact Code 556**

INSULATOR MATERIAL: THERMOPLASTIC POLYESTER, UL 94V-0 CONTACT MATERIAL; COPPER, NICKEL, TIN ALLOY CA-725 CONTACT PLATING: GOLD ON THE MATING AREA, TIN-LEAD

ON THE CONTACT TAILS, NICKEL UNDERPLATE

## 346/396 SERIES CARD EDGE CONNECTOR CONTACT CODE 555,556,558,559,560 DIMENSIONS

YOUR CONNECTION TO QUALITY & SERVICE

**EDAC INC** TORONTO, ONTARIO CANADA

THESE DRAWINGS AND SPECIFICATIONS ARE THE PROPERTY OF EDAC INC.,AND SHALL NOT BE REPRODUCED, OR COPIED OR USED AS THE BASIS FOR THE MANUFACTURE OR SALE OF APPARATUS WITHOUT WRITTEN PERMISSION.