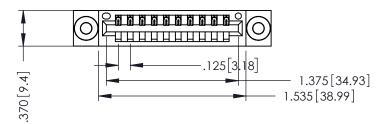

346/396 SERIES CARD EDGE CONNECTOR PART NUMBER: 346-010-526-603

YOUR CONNECTION TO QUALITY & SERVICE

**EDAC INC** TORONTO, ONTARIO CANADA

THESE DRAWINGS AND SPECIFICATIONS ARE THE PROPERTY OF EDAC INC.,AND SHALL NOT BE REPRODUCED,OR COPIED OR USED AS THE BASIS FOR THE MANUFACTURE OR SALE OF APPARATUS WITHOUT WRITTEN PERMISSION.

THIS IS A C.A.D. GENERATED DRAWING DO NOT MAKE MANUAL REVISIONS TO MASTER.

ISSUE NUMBER

ORIGINAL

1

INSULATOR MATERIAL: THERMOPLASTIC POLYESTER, UL 94V-0 CONTACT MATERIAL; COPPER, NICKEL, TIN ALLOY CA-725 CONTACT PLATING: GOLD ON THE MATING AREA, TIN-LEAD ON THE CONTACT TAILS, NICKEL UNDERPLATE