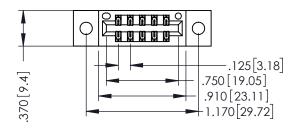

346/396 SERIES CARD EDGE CONNECTOR PART NUMBER: 346-010-526-202

YOUR CONNECTION TO QUALITY & SERVICE

**EDAC INC** TORONTO, ONTARIO CANADA

THESE DRAWINGS AND SPECIFICATIONS ARE THE PROPERTY OF EDAC INC.,AND SHALL NOT BE REPRODUCED, OR COPIED OR USED AS THE BASIS FOR THE MANUFACTURE OR SALE OF APPARATUS WITHOUT WRITTEN PERMISSION.

| ACAD REFERENCE NO. | 346-ENG-MASTER   |
|--------------------|------------------|
| DRAWN: J.LEE       | DATE: APR. 22/09 |
| CHECKED:           | DATE:            |
| SCALE: 1:1         | SHEET 1 OF 2     |
| DRAWING NUMBER     | ISSUE            |