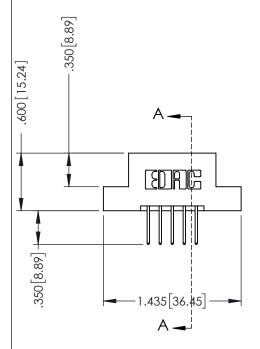

## **Contact Code 555**

## **Contact Code 556**

INSULATOR MATERIAL: THERMOPLASTIC POLYESTER, UL 94V-0 CONTACT MATERIAL; COPPER, NICKEL, TIN ALLOY CA-725 CONTACT PLATING: GOLD ON THE MATING AREA, TIN-LEAD

ON THE CONTACT TAILS, NICKEL UNDERPLATE

## 346/396 SERIES CARD EDGE CONNECTOR CONTACT CODE 555,556,558,559,560 DIMENSIONS

YOUR CONNECTION TO QUALITY & SERVICE

**EDAC INC** TORONTO, ONTARIO CANADA

THESE DRAWINGS AND SPECIFICATIONS ARE THE PROPERTY OF EDAC INC.,AND SHALL NOT BE REPRODUCED, OR COPIED OR USED AS THE BASIS FOR THE MANUFACTURE OR SALE OF APPARATUS WITHOUT WRITTEN PERMISSION.