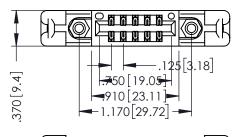

THIS IS A C.A.D. GENERATED DRAWING DO NOT MAKE MANUAL REVISIONS TO MASTER.

ISSUE NUMBER

ORIGINAL

1

INSULATOR MATERIAL: THERMOPLASTIC POLYESTER, UL 94V-0 CONTACT MATERIAL; COPPER, NICKEL, TIN ALLOY CA-725 CONTACT PLATING: GOLD ON THE MATING AREA, TIN-LEAD ON THE CONTACT TAILS, NICKEL UNDERPLATE

346/396 SERIES CARD EDGE CONNECTOR PART NUMBER: 346-010-522-858

YOUR CONNECTION TO QUALITY & SERVICE

**EDAC INC** TORONTO, ONTARIO CANADA

THESE DRAWINGS AND SPECIFICATIONS ARE THE PROPERTY OF EDAC INC., AND SHALL NOT BE REPRODUCED,OR COPIED OR USED AS THE BASIS FOR THE MANUFACTURE OR SALE OF APPARATUS WITHOUT WRITTEN PERMISSION.

|  | ACAD REFERENCE NO. | 346-ENG-MASTER   |
|--|--------------------|------------------|
|  | DRAWN: J.LEE       | DATE: APR. 22/09 |
|  | CHECKED:           | DATE:            |
|  | SCALE: 1:1         | SHEET 1 OF 2     |
|  | DRAWING NUMBER     | ISSUE            |
|  | 346-ENG-MASTER     | 1                |