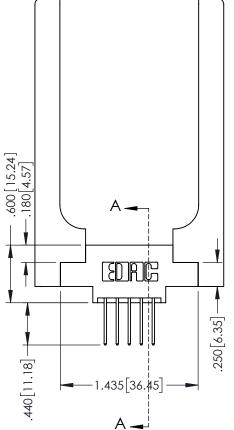

Slot Depth Point of Contact .330[8.38] : .160[4.06]

SECTION A-A

ISSUE NUMBER ORIGINAL 1

## **Contact Code 555**

## **Contact Code 556**

INSULATOR MATERIAL: THERMOPLASTIC POLYESTER, UL 94V-0 CONTACT MATERIAL; COPPER, NICKEL, TIN ALLOY CA-725 CONTACT PLATING: GOLD ON THE MATING AREA, TIN-LEAD

ON THE CONTACT TAILS, NICKEL UNDERPLATE

## 346/396 SERIES CARD EDGE CONNECTOR CONTACT CODE 555,556,558,559,560 DIMENSIONS

YOUR CONNECTION TO QUALITY & SERVICE

**EDAC INC** TORONTO, ONTARIO CANADA

THESE DRAWINGS AND SPECIFICATIONS ARE THE PROPERTY OF EDAC INC.,AND SHALL NOT BE REPRODUCED, OR COPIED OR USED AS THE BASIS FOR THE MANUFACTURE OR SALE OF APPARATUS WITHOUT WRITTEN PERMISSION.

|   | ACAD REFERENCE NO. | 346-ENG-MASTER   |
|---|--------------------|------------------|
|   | DRAWN: J.LEE       | DATE: APR. 22/09 |
| • | CHECKED:           | DATE:            |
|   | SCALE: 1:1         | SHEET 2 OF 2     |
|   | DRAWING NUMBER     | ISSUE            |
|   | 346-ENG-MASTER     | 1                |