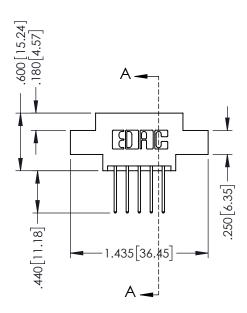

## **Contact Code 555**

## **Contact Code 556**

INSULATOR MATERIAL: THERMOPLASTIC POLYESTER, UL 94V-0 CONTACT MATERIAL; COPPER, NICKEL, TIN ALLOY CA-725 CONTACT PLATING: GOLD ON THE MATING AREA, TIN-LEAD

ON THE CONTACT TAILS, NICKEL UNDERPLATE

## 346/396 SERIES CARD EDGE CONNECTOR CONTACT CODE 555,556,558,559,560 DIMENSIONS

YOUR CONNECTION TO QUALITY & SERVICE

**EDAC INC** TORONTO, ONTARIO CANADA

THESE DRAWINGS AND SPECIFICATIONS ARE THE PROPERTY OF EDAC INC.,AND SHALL NOT BE REPRODUCED, OR COPIED OR USED AS THE BASIS FOR THE MANUFACTURE OR SALE OF APPARATUS WITHOUT WRITTEN PERMISSION.