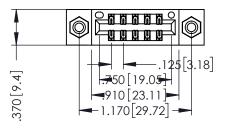

346/396 SERIES CARD EDGE CONNECTOR PART NUMBER: 346-010-522-808

YOUR CONNECTION TO QUALITY & SERVICE

**EDAC INC** TORONTO, ONTARIO CANADA

THESE DRAWINGS AND SPECIFICATIONS ARE THE PROPERTY OF EDAC INC.,AND SHALL NOT BE REPRODUCED,OR COPIED OR USED AS THE BASIS FOR THE MANUFACTURE OR SALE OF APPARATUS WITHOUT WRITTEN PERMISSION.

THIS IS A C.A.D. GENERATED DRAWING DO NOT MAKE MANUAL REVISIONS TO MASTER.

ISSUE NUMBER

ORIGINAL

1

INSULATOR MATERIAL: THERMOPLASTIC POLYESTER, UL 94V-0 CONTACT MATERIAL; COPPER, NICKEL, TIN ALLOY CA-725 CONTACT PLATING: GOLD ON THE MATING AREA, TIN-LEAD ON THE CONTACT TAILS, NICKEL UNDERPLATE