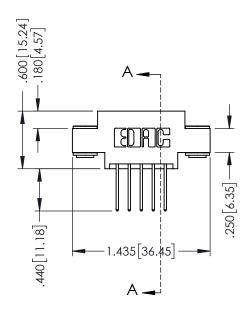

346-ENG-MASTER

SECTION A-A

ISSUE NUMBER ORIGINAL 1

346/396 SERIES CARD EDGE CONNECTOR PART NUMBER: 346-010-522-803

YOUR CONNECTION TO QUALITY & SERVICE

**EDAC INC** TORONTO, ONTARIO CANADA

THESE DRAWINGS AND SPECIFICATIONS ARE THE PROPERTY OF EDAC INC., AND SHALL NOT BE REPRODUCED,OR COPIED OR USED AS THE BASIS FOR THE MANUFACTURE OR SALE OF APPARATUS WITHOUT WRITTEN PERMISSION.