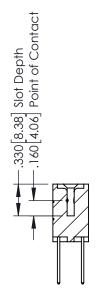

## **Contact Code 555**

## **Contact Code 556**

INSULATOR MATERIAL: THERMOPLASTIC POLYESTER, UL 94V-0 CONTACT MATERIAL; COPPER, NICKEL, TIN ALLOY CA-725 CONTACT PLATING: GOLD ON THE MATING AREA, TIN-LEAD

ON THE CONTACT TAILS, NICKEL UNDERPLATE

## 346/396 SERIES CARD EDGE CONNECTOR CONTACT CODE 555,556,558,559,560 DIMENSIONS

YOUR CONNECTION TO QUALITY & SERVICE

**EDAC INC** TORONTO, ONTARIO CANADA

THESE DRAWINGS AND SPECIFICATIONS ARE THE PROPERTY OF EDAC INC.,AND SHALL NOT BE REPRODUCED, OR COPIED OR USED AS THE BASIS FOR THE MANUFACTURE OR SALE OF APPARATUS WITHOUT WRITTEN PERMISSION.