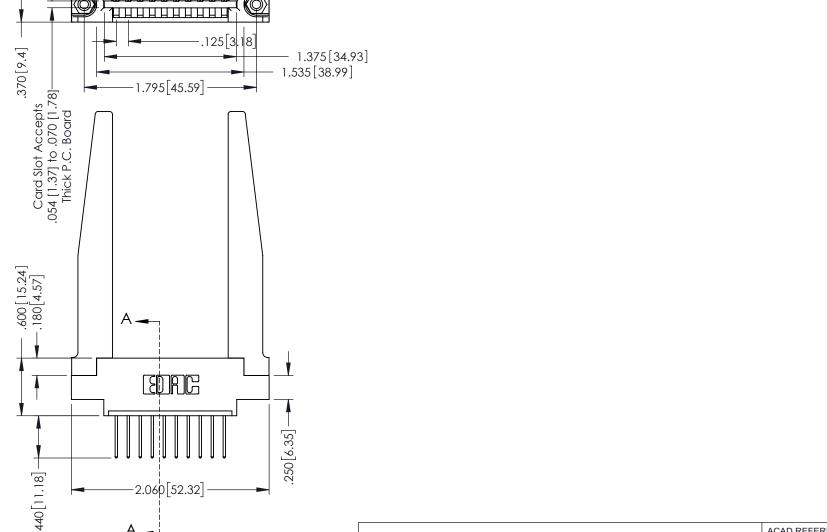

THIS IS A C.A.D. GENERATED DRAWING DO NOT MAKE MANUAL REVISIONS TO MASTER.

ISSUE NUMBER

ORIGINAL

1

346/396 SERIES CARD EDGE CONNECTOR PART NUMBER: 346-010-522-678

YOUR CONNECTION TO QUALITY & SERVICE

**EDAC INC** TORONTO, ONTARIO CANADA

SECTION A-A

Slot Depth Point of Contact

.330[8.38] : .160[4.06] |

INSULATOR MATERIAL: THERMOPLASTIC POLYESTER, UL 94V-0 CONTACT MATERIAL; COPPER, NICKEL, TIN ALLOY CA-725 CONTACT PLATING: GOLD ON THE MATING AREA, TIN-LEAD

ON THE CONTACT TAILS, NICKEL UNDERPLATE

ISSUE NUMBER ORIGINAL 1