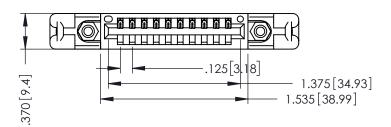

THIS IS A C.A.D. GENERATED DRAWING DO NOT MAKE MANUAL REVISIONS TO MASTER.

ISSUE NUMBER

ORIGINAL

1

INSULATOR MATERIAL: THERMOPLASTIC POLYESTER, UL 94V-0 CONTACT MATERIAL; COPPER, NICKEL, TIN ALLOY CA-725 CONTACT PLATING: GOLD ON THE MATING AREA, TIN-LEAD

ON THE CONTACT TAILS, NICKEL UNDERPLATE

346/396 SERIES CARD EDGE CONNECTOR PART NUMBER: 346-010-522-158

YOUR CONNECTION TO QUALITY & SERVICE

**EDAC INC** TORONTO, ONTARIO CANADA

THESE DRAWINGS AND SPECIFICATIONS ARE THE PROPERTY OF EDAC INC.,AND SHALL NOT BE REPRODUCED, OR COPIED OR USED AS THE BASIS FOR THE MANUFACTURE OR SALE OF APPARATUS WITHOUT WRITTEN PERMISSION.

| ACAD REFERENCE NO. |     | 346-ENG-MASTER |           |
|--------------------|-----|----------------|-----------|
| DRAWN: J.LI        | EE  | DATE: AF       | PR. 22/09 |
| CHECKED:           |     | DATE:          |           |
| SCALE:             | 1:1 | SHEET 1        | OF 2      |
| DRAWING NUMBER     |     |                | ISSUE     |
|                    |     |                |           |