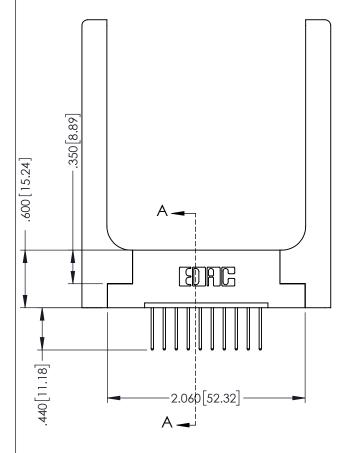

THIS IS A C.A.D. GENERATED DRAWING DO NOT MAKE MANUAL REVISIONS TO MASTER.



ISSUE NUMBER

ORIGINAL

1





INSULATOR MATERIAL: THERMOPLASTIC POLYESTER, UL 94V-0 CONTACT MATERIAL; COPPER, NICKEL, TIN ALLOY CA-725 CONTACT PLATING: GOLD ON THE MATING AREA, TIN-LEAD

ON THE CONTACT TAILS, NICKEL UNDERPLATE

346/396 SERIES CARD EDGE CONNECTOR PART NUMBER: 346-010-522-158

YOUR CONNECTION TO QUALITY & SERVICE

**EDAC INC** TORONTO, ONTARIO CANADA

THESE DRAWINGS AND SPECIFICATIONS ARE THE PROPERTY OF EDAC INC.,AND SHALL NOT BE REPRODUCED, OR COPIED OR USED AS THE BASIS FOR THE MANUFACTURE OR SALE OF APPARATUS WITHOUT WRITTEN PERMISSION.

| ACAD REFERENCE NO. |     | 346-ENG-MASTER |           |
|--------------------|-----|----------------|-----------|
| DRAWN: J.LI        | EE  | DATE: AF       | PR. 22/09 |
| CHECKED:           |     | DATE:          |           |
| SCALE:             | 1:1 | SHEE