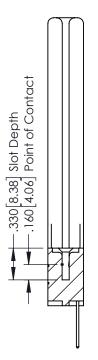

## **Contact Code 555**

## **Contact Code 556**

INSULATOR MATERIAL: THERMOPLASTIC POLYESTER, UL 94V-0 CONTACT MATERIAL; COPPER, NICKEL, TIN ALLOY CA-725 CONTACT PLATING: GOLD ON THE MATING AREA, TIN-LEAD

ON THE CONTACT TAILS, NICKEL UNDERPLATE

## 346/396 SERIES CARD EDGE CONNECTOR CONTACT CODE 555,556,558,559,560 DIMENSIONS

YOUR CONNECTION TO QUALITY & SERVICE

**EDAC INC** TORONTO, ONTARIO CANADA

THESE DRAWINGS AND SPECIFICATIONS ARE THE PROPERTY OF EDAC INC.,AND SHALL NOT BE REPRODUCED, OR COPIED OR USED AS THE BASIS FOR THE MANUFACTURE OR SALE OF APPARATUS WITHOUT WRITTEN PERMISSION.

|  | ACAD REFERENCE NO. | 346-ENG-MASTER   |  |
|--|--------------------|------------------|--|
|  | DRAWN: J.LEE       | DATE: APR. 22/09 |  |
|  | CHECKED:           | DATE:            |  |
|  | SCALE: 1:1         | SHEET 2 OF 2     |  |
|  | DRAWING NUMBER     | ISSUE            |  |
|  | 346-ENG-MASTER     | 1                |  |