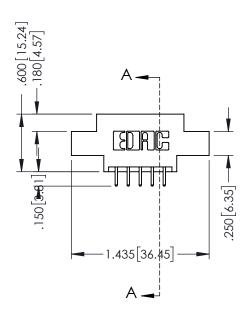

## **Contact Code 555**

## **Contact Code 556**

INSULATOR MATERIAL: THERMOPLASTIC POLYESTER, UL 94V-0 CONTACT MATERIAL; COPPER, NICKEL, TIN ALLOY CA-725 CONTACT PLATING: GOLD ON THE MATING AREA, TIN-LEAD

ON THE CONTACT TAILS, NICKEL UNDERPLATE

.330 [8.38] Slot Depth .160 [4.06] Point of Contact

346-ENG-MASTER

**SECTION A-A** 

ISSUE NUMBER ORIGINAL 1