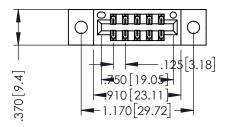

346/396 SERIES CARD EDGE CONNECTOR PART NUMBER: 346-010-521-802

YOUR CONNECTION TO QUALITY & SERVICE

**EDAC INC** TORONTO, ONTARIO CANADA

THESE DRAWINGS AND SPECIFICATIONS ARE THE PROPERTY OF EDAC INC.,AND SHALL NOT BE REPRODUCED,OR COPIED OR USED AS THE BASIS FOR THE MANUFACTURE OR SALE OF APPARATUS WITHOUT WRITTEN PERMISSION.

THIS IS A C.A.D. GENERATED DRAWING DO NOT MAKE MANUAL REVISIONS TO MASTER.

ISSUE NUMBER

ORIGINAL

1

INSULATOR MATERIAL: THERMOPLASTIC POLYESTER, UL 94V-0 CONTACT MATERIAL; COPPER, NICKEL, TIN ALLOY CA-725 CONTACT PLATING: GOLD ON THE MATING AREA, TIN-LEAD ON THE CONTACT TAILS, NICKEL UNDERPLATE

| ACAD REFERENCE NO.   | 346-ENG-MASTER   |
|----------------------|------------------|
| DRAWN: J.LEE         | DATE: APR. 22/09 |
| CHECKED:             | DATE:            |
| SCALE: 1:1           | SHEET 1 OF 2     |
| DRAWING NUMBER       | ISSUE            |
| 0.44 50.00 0.44 0.75 | ,                |