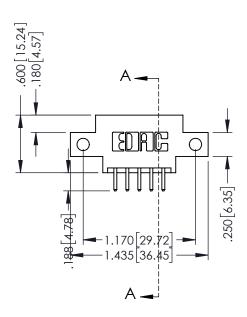

## 346/396 SERIES CARD EDGE CONNECTOR CONTACT CODE 555,556,558,559,560 DIMENSIONS

YOUR CONNECTION TO QUALITY & SERVICE

**EDAC INC** TORONTO, ONTARIO CANADA

THESE DRAWINGS AND SPECIFICATIONS ARE THE PROPERTY OF EDAC INC.,AND SHALL NOT BE REPRODUCED, OR COPIED OR USED AS THE BASIS FOR THE MANUFACTURE OR SALE OF APPARATUS WITHOUT WRITTEN PERMISSION.

## **Contact Code 555**

## **Contact Code 556**

INSULATOR MATERIAL: THERMOPLASTIC POLYESTER, UL 94V-0 CONTACT MATERIAL; COPPER, NICKEL, TIN ALLOY CA-725 CONTACT PLATING: GOLD ON THE MATING AREA, TIN-LEAD

ON THE CONTACT TAILS, NICKEL UNDERPLATE

.330 [8.38] Slot Depth .160 [4.06] Point of Contact

SECTION A-A

ISSUE NUMBER ORIGINAL 1