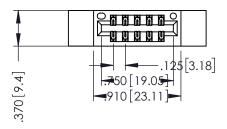

346/396 SERIES CARD EDGE CONNECTOR PART NUMBER: 346-010-520-812

YOUR CONNECTION TO QUALITY & SERVICE

**EDAC INC** TORONTO, ONTARIO CANADA

THESE DRAWINGS AND SPECIFICATIONS ARE THE PROPERTY OF EDAC INC., AND SHALL NOT BE REPRODUCED,OR COPIED OR USED AS THE BASIS FOR THE MANUFACTURE OR SALE OF APPARATUS WITHOUT WRITTEN PERMISSION.

THIS IS A C.A.D. GENERATED DRAWING DO NOT MAKE MANUAL REVISIONS TO MASTER.

ISSUE NUMBER

ORIGINAL

1

INSULATOR MATERIAL: THERMOPLASTIC POLYESTER, UL 94V-0 CONTACT MATERIAL; COPPER, NICKEL, TIN ALLOY CA-725 CONTACT PLATING: GOLD ON THE MATING AREA, TIN-LEAD ON THE CONTACT TAILS, NICKEL UNDERPLATE