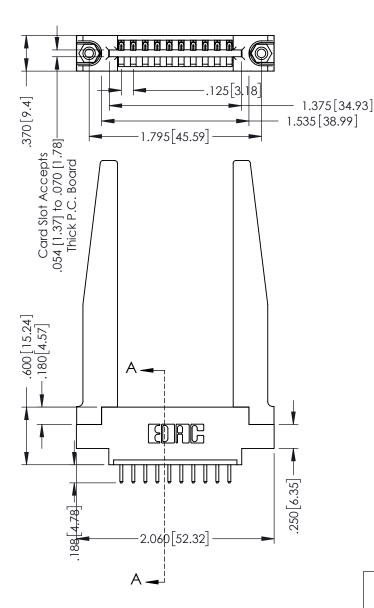

THIS IS A C.A.D. GENERATED DRAWING DO NOT MAKE MANUAL REVISIONS TO MASTER.

ISSUE NUMBER

ORIGINAL

1

346/396 SERIES CARD EDGE CONNECTOR PART NUMBER: 346-010-520-678

YOUR CONNECTION TO QUALITY & SERVICE

**EDAC INC** TORONTO, ONTARIO CANADA

346-ENG-MASTER

INSULATOR MATERIAL: THERMOPLASTIC POLYESTER, UL 94V-0 CONTACT MATERIAL; COPPER, NICKEL, TIN ALLOY CA-725 CONTACT PLATING: GOLD ON THE MATING AREA, TIN-LEAD ON THE CONTACT TAILS, NICKEL UNDERPLATE

Slot Depth Point of Contact .330[8.38] : .160[4.06] |

SECTION A-A

ISSUE NUMBER ORIGINAL 1