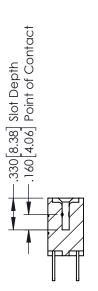

346-ENG-MASTER

SECTION A-A

ISSUE NUMBER ORIGINAL 1

## **Contact Code 555**

## **Contact Code 556**

INSULATOR MATERIAL: THERMOPLASTIC POLYESTER, UL 94V-0 CONTACT MATERIAL; COPPER, NICKEL, TIN ALLOY CA-725 CONTACT PLATING: GOLD ON THE MATING AREA, TIN-LEAD

ON THE CONTACT TAILS, NICKEL UNDERPLATE