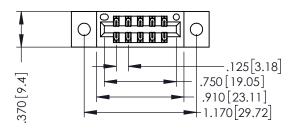

THIS IS A C.A.D. GENERATED DRAWING DO NOT MAKE MANUAL REVISIONS TO MASTER.

ISSUE NUMBER

ORIGINAL

1

INSULATOR MATERIAL: THERMOPLASTIC POLYESTER, UL 94V-0 CONTACT MATERIAL; COPPER, NICKEL, TIN ALLOY CA-725 CONTACT PLATING: GOLD ON THE MATING AREA, TIN-LEAD

ON THE CONTACT TAILS, NICKEL UNDERPLATE

346/396 SERIES CARD EDGE CONNECTOR PART NUMBER: 346-010-500-202

YOUR CONNECTION TO QUALITY & SERVICE

**EDAC INC** TORONTO, ONTARIO CANADA

THESE DRAWINGS AND SPECIFICATIONS ARE THE PROPERTY OF EDAC INC.,AND SHALL NOT BE REPRODUCED, OR COPIED OR USED AS THE BASIS FOR THE MANUFACTURE OR SALE OF APPARATUS WITHOUT WRITTEN PERMISSION.

| ACAD REFERENCE NO. |       | 346-ENG-MASTER |           |
|--------------------|-------|----------------|-----------|
| DRAWN:             | J.LEE | DATE: AF       | PR. 22/09 |
| CHECKED:           |       | DATE:          |           |
| SCALE:             | 1:1   | SHEET 1        | OF 2      |
| DRAWING N          | UMBER |                | ISSUE     |
| 0.44 5440 4440750  |       |                |           |