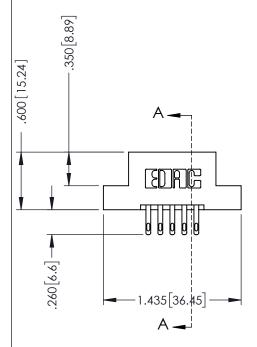

## 346/396 SERIES CARD EDGE CONNECTOR CONTACT CODE 555,556,558,559,560 DIMENSIONS

YOUR CONNECTION TO QUALITY & SERVICE

**EDAC INC** TORONTO, ONTARIO CANADA

THESE DRAWINGS AND SPECIFICATIONS ARE THE PROPERTY OF EDAC INC.,AND SHALL NOT BE REPRODUCED, OR COPIED OR USED AS THE BASIS FOR THE MANUFACTURE OR SALE OF APPARATUS WITHOUT WRITTEN PERMISSION.

|  | ACAD REFERENCE NO. | 346-ENG-MASTER   |  |
|--|--------------------|------------------|--|
|  | DRAWN: J.LEE       | DATE: APR. 22/09 |  |
|  | CHECKED:           | DATE:            |  |
|  | SCALE: 1:1         | SHEET 2 OF 2     |  |
|  | DRAWING NUMBER     | ISSUE            |  |
|  | 346-ENG-MASTER     | 1                |  |