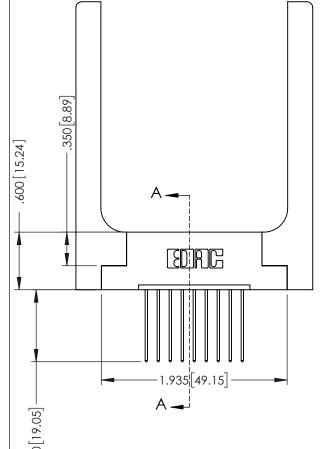

## SECTION A-A

ISSUE NUMBER ORIGINAL 1

#### **Contact Code 555**

### **Contact Code 556**

INSULATOR MATERIAL: THERMOPLASTIC POLYESTER, UL 94V-0 CONTACT MATERIAL; COPPER, NICKEL, TIN ALLOY CA-725 CONTACT PLATING: GOLD ON THE MATING AREA, TIN-LEAD

ON THE CONTACT TAILS, NICKEL UNDERPLATE

## 346/396 SERIES CARD EDGE CONNECTOR CONTACT CODE 555,556,558,559,560 DIMENSIONS

YOUR CONNECTION TO QUALITY & SERVICE

**EDAC INC** TORONTO, ONTARIO CANADA

THESE DRAWINGS AND SPECIFICATIONS ARE THE PROPERTY OF EDAC INC.,AND SHALL NOT BE REPRODUCED, OR COPIED OR USED AS THE BASIS FOR THE MANUFACTURE OR SALE OF APPARATUS WITHOUT WRITTEN PERMISSION.

|   | ACAD REFERENCE NO. | 346-ENG-MASTER   |
|---|--------------------|------------------|
|   | DRAWN: J.LEE       | DATE: APR. 22/09 |
| ) | CHECKED:           | DATE:            |
|   | SCALE: 1:1         | SHEET 2 OF 2     |
|   | DRAWING NUMBER     | ISSUE            |
|   | 346-ENG-MASTER     | 1                |