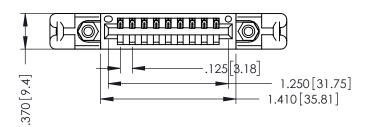

THIS IS A C.A.D. GENERATED DRAWING DO NOT MAKE MANUAL REVISIONS TO MASTER.

ISSUE NUMBER

ORIGINAL

1

INSULATOR MATERIAL: THERMOPLASTIC POLYESTER, UL 94V-0 CONTACT MATERIAL; COPPER, NICKEL, TIN ALLOY CA-725 CONTACT PLATING: GOLD ON THE MATING AREA, TIN-LEAD ON THE CONTACT TAILS, NICKEL UNDERPLATE

IN ALLOY CA-725
NG AREA, TIN-LEAD
PLATE

EDAC INC
TORONTO, ONTARIO
CANADA
YOUR CONNECTION TO QUALITY & SERVICE

346/396 SERIES CARD EDGE CONNECTOR

PART NUMBER: 346-009-541-158

THESE DRAWINGS AND SPECIFICATIONS ARE THE PROPERTY OF EDAC INC., AND SHALL NOT BE REPRODUCED, OR COPIED OR USED AS THE BASIS FOR THE MANUFACTURE OR SALE OF APPARATUS WITHOUT WRITTEN PERMISSION.

| ACAD REFERENCE NO. | 346-ENG-MASTER   |
|--------------------|------------------|
| DRAWN: J.LEE       | DATE: APR. 22/09 |
| CHECKED:           | DATE:            |
| SCALE: 1:1         | SHEET 1 OF 2     |
| DRAWING NUMBER     | ISSUE            |

346-ENG-MASTER 1