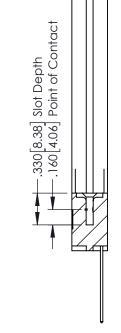

ER, UL 94V-0 CONTACT MATERIAL; COPPER, NICKEL, TIN ALLOY CA-725 CONTACT PLATING: GOLD ON THE MATING AREA, TIN-LEAD ON THE CONTACT TAILS, NICKEL UNDERPLATE

IN ALLOY CA-725
NG AREA, TIN-LEAD
PLATE

EDAC INC
TORONTO, ONTARIO
CANADA
YOUR CONNECTION TO QUALITY & SERVICE

346/396 SERIES CARD EDGE CONNECTOR

PART NUMBER: 346-009-541-158

THESE DRAWINGS AND SPECIFICATIONS ARE THE PROPERTY OF EDAC INC., AND SHALL NOT BE REPRODUCED, OR COPIED OR USED AS THE BASIS FOR THE MANUFACTURE OR SALE OF APPARATUS WITHOUT WRITTEN PERMISSION.

| ACAD REFERENCE NO. | 346-ENG-MASTER   |
|--------------------|------------------|
| DRAWN: J.LEE       | DATE: APR. 22/09 |
| CHECKED:           | DATE:            |
| SCALE: 1:1         | SHEET 1 OF 2     |
| DRAWING NUMBER     | ISSUE            |

346-ENG-MASTER 1



## SECTION A-A



ISSUE NUMBER ORIGINAL 1



#### **Contact Code 555**

### **Contact Code 556**



INSULATOR MATERIAL: THERMOPLASTIC POLYESTER, UL 94V-0 CONTACT MATERIAL; COPPER, NICKEL, TIN ALLOY CA-725 CONTACT PLATING: GOLD ON THE MATING AREA, TIN-LEAD

ON THE CONTACT TAILS, NICKEL UNDERPLATE

## 346/396 SERIES CARD EDGE CONNECTOR CONTACT CODE 555,556,558,559,560 DIMENSIONS

YOUR CONNECTION TO QUALITY & SERVICE

**EDAC INC** TORONTO, ONTARIO CANADA

THESE DRAWINGS AND SPECIFICATIONS ARE THE PROPERTY OF EDAC INC.,AND SHALL NOT BE REPRODUCED, OR COPIED OR USED AS THE BASIS FOR THE MANUFACTURE OR SALE OF APPARATUS WITHOUT WRITTEN PERMISSION.

|   | ACAD REFERENCE NO. | 346-ENG-MASTER   |
|---|--------------------|------------------|
|   | DRAWN: J.LEE       | DATE: APR. 22/09 |
| ) | CHE