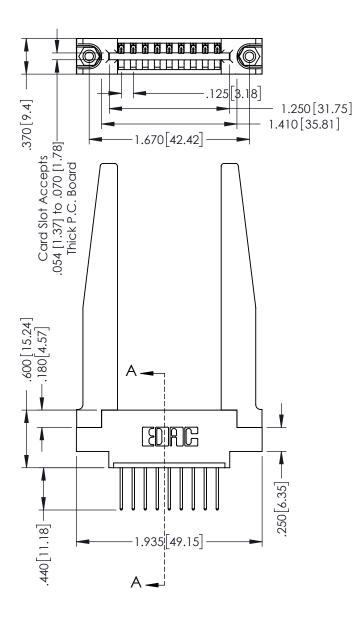

THIS IS A C.A.D. GENERATED DRAWING DO NOT MAKE MANUAL REVISIONS TO MASTER.

ISSUE NUMBER

ORIGINAL

1

346/396 SERIES CARD EDGE CONNECTOR PART NUMBER: 346-009-522-678

YOUR CONNECTION TO QUALITY & SERVICE

**EDAC INC** TORONTO, ONTARIO CANADA

346-ENG-MASTER

**SECTION A-A** 

INSULATOR MATERIAL: THERMOPLASTIC POLYESTER, UL 94V-0 CONTACT MATERIAL; COPPER, NICKEL, TIN ALLOY CA-725 CONTACT PLATING: GOLD ON THE MATING AREA, TIN-LEAD ON THE CONTACT TAILS, NICKEL UNDERPLATE

Slot Depth Point of Contact .330[8.38] : .160[4.06] |

ISSUE NUMBER ORIGINAL 1