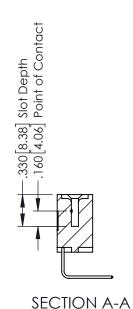

**Contact Code 555** 

**Contact Code 556** 

INSULATOR MATERIAL: THERMOPLASTIC POLYESTER, UL 94V-0 CONTACT MATERIAL; COPPER, NICKEL, TIN ALLOY CA-725

CONTACT PLATING: GOLD ON THE MATING AREA, TIN-LEAD ON THE CONTACT TAILS, NICKEL UNDERPLATE

## 346/396 SERIES CARD EDGE CONNECTOR CONTACT CODE 555,556,558,559,560 DIMENSIONS

YOUR CONNECTION TO QUALITY & SERVICE

|   | ACAD REFERENCE NO. 346-ENG-MASTER |                  |
|---|-----------------------------------|------------------|
|   | DRAWN: J.LEE                      | DATE: APR. 22/09 |
|   | CHECKED:                          | DATE:            |
| D | SCALE: 1:1                        | SHEET 2 OF 2     |
|   | DRAWING NUMBER                    | ISSUE            |