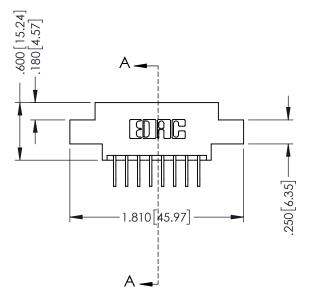

**Contact Code 555** 

**Contact Code 556** 

INSULATOR MATERIAL: THERMOPLASTIC POLYESTER, UL 94V-0 CONTACT MATERIAL; COPPER, NICKEL, TIN ALLOY CA-725

CONTACT PLATING: GOLD ON THE MATING AREA, TIN-LEAD ON THE CONTACT TAILS, NICKEL UNDERPLATE

## 346/396 SERIES CARD EDGE CONNECTOR CONTACT CODE 555,556,558,559,560 DIMENSIONS

YOUR CONNECTION TO QUALITY & SERVICE

|   | ACAD REFERENCE NO. 346-ENG-MASTER |                  |
|---|-----------------------------------|------------------|
|   | DRAWN: J.LEE                      | DATE: APR. 22/09 |
|   | CHECKED:                          | DATE:            |
| D | SCALE: 1:1                        | SHEET 2 OF 2     |
|   | DRAWING NUMBER                    | ISSUE            |