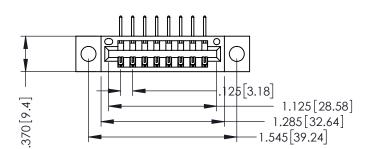

THIS IS A C.A.D. GENERATED DRAWING DO NOT MAKE MANUAL REVISIONS TO MASTE

ISSUE NUMBER

ORIGINAL

1

INSULATOR MATERIAL: THERMOPLASTIC POLYESTER, UL 94V-0 CONTACT MATERIAL; COPPER, NICKEL, TIN ALLOY CA-725 CONTACT PLATING: GOLD ON THE MATING AREA, TIN-LEAD ON THE CONTACT TAILS, NICKEL UNDERPLATE 346/396 SERIES CARD EDGE CONNECTOR PART NUMBER: 346-008-558-604

SOUR CONNECTION T

TORONTO, ONTARIO CANADA

YOUR CONNECTION TO QUALITY & SERVICE

THESE DRAWINGS AND SPECIFICATIONS ARE THE PROPERTY OF EDAC INC.,AND SHALL NOT BE REPRODUCED,OR COPIE OR USED AS THE BASIS FOR THE MANUFACTURE OR SALE OF APPARATUS WITHOUT WRITTEN PERMISSION.

|   | ACAD REFERENCE NO. 346-ENG-MASTER |                         |  |
|---|-----------------------------------|-------------------------|--|
|   | DRAWN: J.LEE                      | DATE: <b>APR. 22/09</b> |  |
|   | CHECKED:                          | DATE:                   |  |
|   | SCALE: 1:1                        | SHEET 1 OF 2            |  |
| ) | DRAWING NUMBER                    | ISSUE                   |  |
|   | 346-ENG-MASTER                    | 1                       |  |