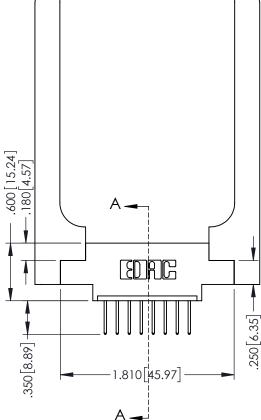

## 346/396 SERIES CARD EDGE CONNECTOR CONTACT CODE 555,556,558,559,560 DIMENSIONS

YOUR CONNECTION TO QUALITY & SERVICE

**EDAC INC** TORONTO, ONTARIO CANADA

THESE DRAWINGS AND SPECIFICATIONS ARE THE PROPERTY OF EDAC INC.,AND SHALL NOT BE REPRODUCED, OR COPIED OR USED AS THE BASIS FOR THE MANUFACTURE OR SALE OF APPARATUS WITHOUT WRITTEN PERMISSION.

## **Contact Code 555**

## **Contact Code 556**

INSULATOR MATERIAL: THERMOPLASTIC POLYESTER, UL 94V-0 CONTACT MATERIAL; COPPER, NICKEL, TIN ALLOY CA-725 CONTACT PLATING: GOLD ON THE MATING AREA, TIN-LEAD

ON THE CONTACT TAILS, NICKEL UNDERPLATE