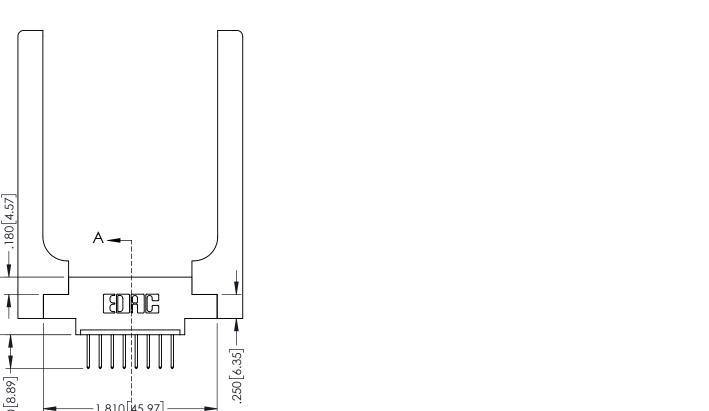

## 346/396 SERIES CARD EDGE CONNECTOR CONTACT CODE 555,556,558,559,560 DIMENSIONS

YOUR CONNECTION TO QUALITY & SERVICE

**EDAC INC** TORONTO, ONTARIO CANADA

THESE DRAWINGS AND SPECIFICATIONS ARE THE PROPERTY OF EDAC INC.,AND SHALL NOT BE REPRODUCED, OR COPIED OR USED AS THE BASIS FOR THE MANUFACTURE OR SALE OF APPARATUS WITHOUT WRITTEN PERMISSION.

## **Contact Code 555**

## **Contact Code 556**

INSULATOR MATERIAL: THERMOPLASTIC POLYESTER, UL 94V-0 CONTACT MATERIAL; COPPER, NICKEL, TIN ALLOY CA-725 CONTACT PLATING: GOLD ON THE MATING AREA, TIN-LEAD

ON THE CONTACT TAILS, NICKEL UNDERPLATE