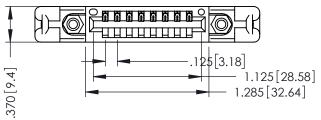

346/396 SERIES CARD EDGE CONNECTOR PART NUMBER: 346-008-526-658

YOUR CONNECTION TO QUALITY & SERVICE

**EDAC INC** TORONTO, ONTARIO CANADA

THESE DRAWINGS AND SPECIFICATIONS ARE THE PROPERTY OF EDAC INC., AND SHALL NOT BE REPRODUCED,OR COPIED OR USED AS THE BASIS FOR THE MANUFACTURE OR SALE OF APPARATUS WITHOUT WRITTEN PERMISSION.

THIS IS A C.A.D. GENERATED DRAWING DO NOT MAKE MANUAL REVISIONS TO MASTER.

ISSUE NUMBER

ORIGINAL

1

INSULATOR MATERIAL: THERMOPLASTIC POLYESTER, UL 94V-0 CONTACT MATERIAL; COPPER, NICKEL, TIN ALLOY CA-725 CONTACT PLATING: GOLD ON THE MATING AREA, TIN-LEAD ON THE CONTACT TAILS, NICKEL UNDERPLATE