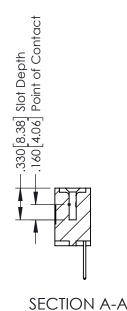

## **Contact Code 555**

## **Contact Code 556**

INSULATOR MATERIAL: THERMOPLASTIC POLYESTER, UL 94V-0 CONTACT MATERIAL; COPPER, NICKEL, TIN ALLOY CA-725 CONTACT PLATING: GOLD ON THE MATING AREA, TIN-LEAD

ON THE CONTACT TAILS, NICKEL UNDERPLATE

## 346/396 SERIES CARD EDGE CONNECTOR CONTACT CODE 555,556,558,559,560 DIMENSIONS

YOUR CONNECTION TO QUALITY & SERVICE

**EDAC INC** TORONTO, ONTARIO CANADA

THESE DRAWINGS AND SPECIFICATIONS ARE THE PROPERTY OF EDAC INC.,AND SHALL NOT BE REPRODUCED, OR COPIED OR USED AS THE BASIS FOR THE MANUFACTURE OR SALE OF APPARATUS WITHOUT WRITTEN PERMISSION.