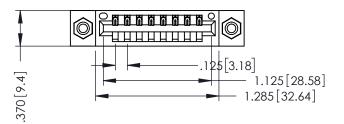

THIS IS A C.A.D. GENERATED DRAWING DO NOT MAKE MANUAL REVISIONS TO MASTER.

ISSUE NUMBER

ORIGINAL

1

INSULATOR MATERIAL: THERMOPLASTIC POLYESTER, UL 94V-0 CONTACT MATERIAL; COPPER, NICKEL, TIN ALLOY CA-725 CONTACT PLATING: GOLD ON THE MATING AREA, TIN-LEAD ON THE CONTACT TAILS, NICKEL UNDERPLATE

346/396 SERIES CARD EDGE CONNECTOR PART NUMBER: 346-008-526-608

YOUR CONNECTION TO QUALITY & SERVICE

**EDAC INC** TORONTO, ONTARIO CANADA

THESE DRAWINGS AND SPECIFICATIONS ARE THE PROPERTY OF EDAC INC., AND SHALL NOT BE REPRODUCED,OR COPIED OR USED AS THE BASIS FOR THE MANUFACTURE OR SALE OF APPARATUS WITHOUT WRITTEN PERMISSION.