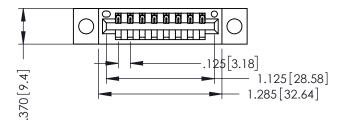

346/396 SERIES CARD EDGE CONNECTOR PART NUMBER: 346-008-526-604

YOUR CONNECTION TO QUALITY & SERVICE

**EDAC INC** TORONTO, ONTARIO CANADA

THESE DRAWINGS AND SPECIFICATIONS ARE THE PROPERTY OF EDAC INC.,AND SHALL NOT BE REPRODUCED,OR COPIED OR USED AS THE BASIS FOR THE MANUFACTURE OR SALE OF APPARATUS WITHOUT WRITTEN PERMISSION.

| ACAD REFERENCE NO. | 346-ENG-MASTER   |
|--------------------|------------------|
| DRAWN: J.LEE       | DATE: APR. 22/09 |
| CHECKED:           | DATE:            |
| SCALE: 1:1         | SHEET 1 OF 2     |
| DRAWING NUMBER     | ISSUE            |

THIS IS A C.A.D. GENERATED DRAWING DO NOT MAKE MANUAL REVISIONS TO MASTER.

ISSUE NUMBER

ORIGINAL

1

INSULATOR MATERIAL: THERMOPLASTIC POLYESTER, UL 94V-0 CONTACT MATERIAL; COPPER, NICKEL, TIN ALLOY CA-725 CONTACT PLATING: GOLD ON THE MATING AREA, TIN-LEAD ON THE CONTACT TAILS, NICKEL UNDERPLATE