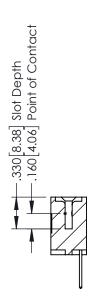

## **Contact Code 555**

## **Contact Code 556**

INSULATOR MATERIAL: THERMOPLASTIC POLYESTER, UL 94V-0 CONTACT MATERIAL; COPPER, NICKEL, TIN ALLOY CA-725 CONTACT PLATING: GOLD ON THE MATING AREA, TIN-LEAD

ON THE CONTACT TAILS, NICKEL UNDERPLATE

## 346/396 SERIES CARD EDGE CONNECTOR CONTACT CODE 555,556,558,559,560 DIMENSIONS

YOUR CONNECTION TO QUALITY & SERVICE

**EDAC INC** TORONTO, ONTARIO CANADA

THESE DRAWINGS AND SPECIFICATIONS ARE THE PROPERTY OF EDAC INC.,AND SHALL NOT BE REPRODUCED, OR COPIED OR USED AS THE BASIS FOR THE MANUFACTURE OR SALE OF APPARATUS WITHOUT WRITTEN PERMISSION.