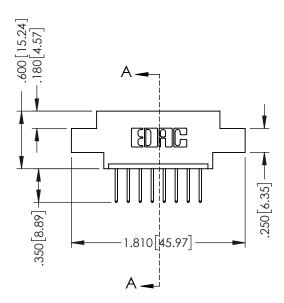

346-ENG-MASTER

SECTION A-A

ISSUE NUMBER ORIGINAL 1

346/396 SERIES CARD EDGE CONNECTOR PART NUMBER: 346-008-526-604

YOUR CONNECTION TO QUALITY & SERVICE

**EDAC INC** TORONTO, ONTARIO CANADA

THESE DRAWINGS AND SPECIFICATIONS ARE THE PROPERTY OF EDAC INC.,AND SHALL NOT BE REPRODUCED,OR COPIED OR USED AS THE BASIS FOR THE MANUFACTURE OR SALE OF APPARATUS WITHOUT WRITTEN PERMISSION.

| ACAD REFERENCE NO. | 346-ENG-MASTER   |
|--------------------|------------------|
| DRAWN: J.LEE       | DATE: APR. 22/09 |
| CHECKED:           | DATE:            |
| SCALE: 1:1         | SHEET 1 OF 2     |
| DRAWING NUMBER     | ISSUE            |