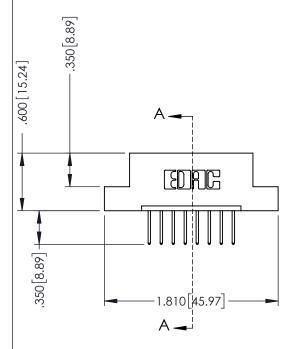

346-ENG-MASTER

.330 [8.38] Slot Depth .160 [4.06] Point of Contact

SECTION A-A

ISSUE NUMBER ORIGINAL 1

## **Contact Code 555**

## **Contact Code 556**

INSULATOR MATERIAL: THERMOPLASTIC POLYESTER, UL 94V-0 CONTACT MATERIAL; COPPER, NICKEL, TIN ALLOY CA-725 CONTACT PLATING: GOLD ON THE MATING AREA, TIN-LEAD

ON THE CONTACT TAILS, NICKEL UNDERPLATE

## 346/396 SERIES CARD EDGE CONNECTOR CONTACT CODE 555,556,558,559,560 DIMENSIONS

YOUR CONNECTION TO QUALITY & SERVICE

**EDAC INC** TORONTO, ONTARIO CANADA

THESE DRAWINGS AND SPECIFICATIONS ARE THE PROPERTY OF EDAC INC.,AND SHALL NOT BE REPRODUCED, OR COPIED OR USED AS THE BASIS FOR THE MANUFACTURE OR SALE OF APPARATUS WITHOUT WRITTEN PERMISSION.