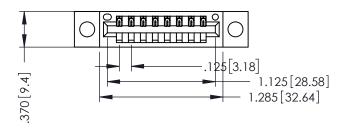

THIS IS A C.A.D. GENERATED DRAWING DO NOT MAKE MANUAL REVISIONS TO MASTER.

ISSUE NUMBER

ORIGINAL

1

INSULATOR MATERIAL: THERMOPLASTIC POLYESTER, UL 94V-0 CONTACT MATERIAL; COPPER, NICKEL, TIN ALLOY CA-725 CONTACT PLATING: GOLD ON THE MATING AREA, TIN-LEAD

ON THE CONTACT TAILS, NICKEL UNDERPLATE

346/396 SERIES CARD EDGE CONNECTOR PART NUMBER: 346-008-526-104

YOUR CONNECTION TO QUALITY & SERVICE

**EDAC INC** TORONTO, ONTARIO CANADA

SHALL NOT BE REPRODUCED, OR COPIED OR USED AS THE BASIS FOR THE MANUFACTURE OR SALE OF APPARATUS WITHOUT WRITTEN PERMISSION.

THESE DRAWINGS AND SPECIFICATIONS ARE THE PROPERTY OF EDAC INC.,AND

| ACAD REFERENCE NO. | 346-ENG-MASTER   |
|--------------------|------------------|
| DRAWN: J.LEE       | DATE: APR. 22/09 |
| CHECKED:           | DATE:            |
| SCALE: 1:1         | SHEET 1 OF 2     |
| DRAWING NUMBER     | ISSUE            |