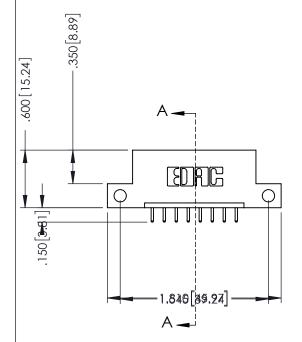

## **Contact Code 555**

## **Contact Code 556**

INSULATOR MATERIAL: THERMOPLASTIC POLYESTER, UL 94V-0 CONTACT MATERIAL; COPPER, NICKEL, TIN ALLOY CA-725 CONTACT PLATING: GOLD ON THE MATING AREA, TIN-LEAD

ON THE CONTACT TAILS, NICKEL UNDERPLATE

## 346/396 SERIES CARD EDGE CONNECTOR CONTACT CODE 555,556,558,559,560 DIMENSIONS

YOUR CONNECTION TO QUALITY & SERVICE

**EDAC INC** TORONTO, ONTARIO CANADA

THESE DRAWINGS AND SPECIFICATIONS ARE THE PROPERTY OF EDAC INC.,AND SHALL NOT BE REPRODUCED, OR COPIED OR USED AS THE BASIS FOR THE MANUFACTURE OR SALE OF APPARATUS WITHOUT WRITTEN PERMISSION.