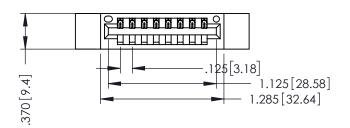

THIS IS A C.A.D. GENERATED DRAWING DO NOT MAKE MANUAL REVISIONS TO MASTER.

ISSUE NUMBER

ORIGINAL

1

.330 [8.38] Slot Depth .160 [4.06] Point of Contact

**SECTION A-A** 

INSULATOR MATERIAL: THERMOPLASTIC POLYESTER, UL 94V-0 CONTACT MATERIAL; COPPER, NICKEL, TIN ALLOY CA-725 CONTACT PLATING: GOLD ON THE MATING AREA, TIN-LEAD

ON THE CONTACT TAILS, NICKEL UNDERPLATE

346/396 SERIES CARD EDGE CONNECTOR PART NUMBER: 346-008-521-112

YOUR CONNECTION TO QUALITY & SERVICE

**EDAC INC** TORONTO, ONTARIO CANADA

THESE DRAWINGS AND SPECIFICATIONS ARE THE PROPERTY OF EDAC INC., AND SHALL NOT BE REPRODUCED,OR COPIED OR USED AS THE BASIS FOR THE MANUFACTURE OR SALE OF APPARATUS WITHOUT WRITTEN PERMISSION.