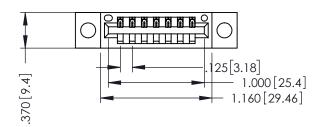

**SECTION A-A** 

.330 [8.38] Slot Depth .160 [4.06] Point of Contact

346-ENG-MASTER

| 346/396 SERIES CARD EDGE CONNECTOR |
|------------------------------------|
| PART NUMBER: 346-007-526-104       |

ISSUE NUMBER ORIGINAL 1

## **Contact Code 555**