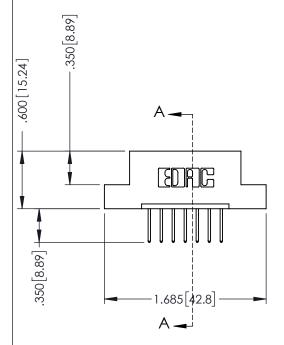

## **Contact Code 556**

INSULATOR MATERIAL: THERMOPLASTIC POLYESTER, UL 94V-0 CONTACT MATERIAL; COPPER, NICKEL, TIN ALLOY CA-725 CONTACT PLATING: GOLD ON THE MATING AREA, TIN-LEAD

ON THE CONTACT TAILS, NICKEL UNDERPLATE

## 346/396 SERIES CARD EDGE CONNECTOR CONTACT CODE 555,556,558,559,560 DIMENSIONS

YOUR CONNECTION TO QUALITY & SERVICE

**EDAC INC** TORONTO, ONTARIO CANADA

THESE DRAWINGS AND SPECIFICATIONS ARE THE PROPERTY OF EDAC INC.,AND SHALL NOT BE REPRODUCED, OR COPIED OR USED AS THE BASIS FOR THE MANUFACTURE OR SALE OF APPARATUS WITHOUT WRITTEN PERMISSION.