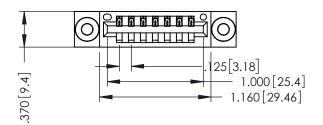

THIS IS A C.A.D. GENERATED DRAWING DO NOT MAKE MANUAL REVISIONS TO MASTER.

ISSUE NUMBER

ORIGINAL

1

INSULATOR MATERIAL: THERMOPLASTIC POLYESTER, UL 94V-0 CONTACT MATERIAL; COPPER, NICKEL, TIN ALLOY CA-725 CONTACT PLATING: GOLD ON THE MATING AREA, TIN-LEAD

ON THE CONTACT TAILS, NICKEL UNDERPLATE

346/396 SERIES CARD EDGE CONNECTOR PART NUMBER: 346-007-526-103

**EDAC INC** TORONTO, ONTARIO CANADA

YOUR CONNECTION TO QUALITY & SERVICE

THESE DRAWINGS AND SPECIFICATIONS ARE THE PROPERTY OF EDAC INC.,AND SHALL NOT BE REPRODUCED, OR COPIED OR USED AS THE BASIS FOR THE MANUFACTURE OR SALE OF APPARATUS WITHOUT WRITTEN PERMISSION.

| ACAD REFERENCE NO.   | 346-ENG-MASTER   |
|----------------------|------------------|
| DRAWN: J.LEE         | DATE: APR. 22/09 |
| CHECKED:             | DATE:            |
| SCALE: 1:1           | SHEET 1 OF 2     |
| DRAWING NUMBER       | ISSUE            |
| 0.44 50.00 0.44 0.75 | ,                |