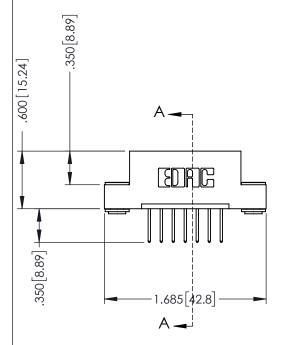

## **Contact Code 555**

## **Contact Code 556**

INSULATOR MATERIAL: THERMOPLASTIC POLYESTER, UL 94V-0 CONTACT MATERIAL; COPPER, NICKEL, TIN ALLOY CA-725 CONTACT PLATING: GOLD ON THE MATING AREA, TIN-LEAD

ON THE CONTACT TAILS, NICKEL UNDERPLATE

## 346/396 SERIES CARD EDGE CONNECTOR CONTACT CODE 555,556,558,559,560 DIMENSIONS

YOUR CONNECTION TO QUALITY & SERVICE

**EDAC INC** TORONTO, ONTARIO CANADA

THESE DRAWINGS AND SPECIFICATIONS ARE THE PROPERTY OF EDAC INC.,AND SHALL NOT BE REPRODUCED, OR COPIED OR USED AS THE BASIS FOR THE MANUFACTURE OR SALE OF APPARATUS WITHOUT WRITTEN PERMISSION.

|               | ACAD REFERENCE NO. | 346-ENG-MASTER   |
|---------------|--------------------|------------------|
|               | DRAWN: J.LEE       | DATE: APR. 22/09 |
| )             | CHECKED:           | DATE:            |
|               | SCALE: 1:1         | SHEET 2 OF 2     |
|               | DRAWING NUMBER     | ISSUE            |
| 346-ENG-MASTE |                    | 1                |