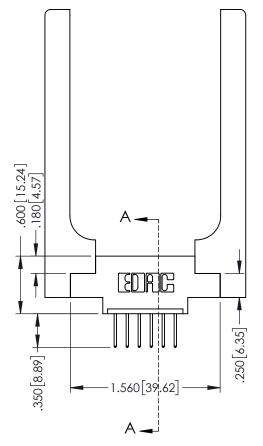

## **Contact Code 555**

## **Contact Code 556**

INSULATOR MATERIAL: THERMOPLASTIC POLYESTER, UL 94V-0 CONTACT MATERIAL; COPPER, NICKEL, TIN ALLOY CA-725 CONTACT PLATING: GOLD ON THE MATING AREA, TIN-LEAD

ON THE CONTACT TAILS, NICKEL UNDERPLATE

## 346/396 SERIES CARD EDGE CONNECTOR CONTACT CODE 555,556,558,559,560 DIMENSIONS

YOUR CONNECTION TO QUALITY & SERVICE

**EDAC INC** TORONTO, ONTARIO CANADA

THESE DRAWINGS AND SPECIFICATIONS ARE THE PROPERTY OF EDAC INC.,AND SHALL NOT BE REPRODUCED, OR COPIED OR USED AS THE BASIS FOR THE MANUFACTURE OR SALE OF APPARATUS WITHOUT WRITTEN PERMISSION.

|   | ACAD REFERENCE NO. | 346-ENG-MASTER   |  |
|---|--------------------|------------------|--|
|   | DRAWN: J.LEE       | DATE: APR. 22/09 |  |
| ) | CHECKED:           | DATE:            |  |
|   | SCALE: 1:1         | SHEET 2 OF 2     |  |
|   | DRAWING NUMBER     | ISSUE            |  |
|   | 346-ENG-MASTER     | 1                |  |