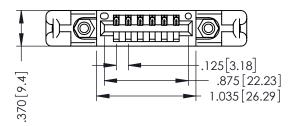

346/396 SERIES CARD EDGE CONNECTOR PART NUMBER: 346-006-526-658

YOUR CONNECTION TO QUALITY & SERVICE

**EDAC INC** TORONTO, ONTARIO CANADA

THESE DRAWINGS AND SPECIFICATIONS ARE THE PROPERTY OF EDAC INC., AND SHALL NOT BE REPRODUCED,OR COPIED OR USED AS THE BASIS FOR THE MANUFACTURE OR SALE OF APPARATUS WITHOUT WRITTEN PERMISSION.

|  | ACAD REFERENCE NO. |       | 346-ENG-MASTER |           |
|--|--------------------|-------|----------------|-----------|
|  | DRAWN:             | J.LEE | DATE: AF       | PR. 22/09 |
|  | CHECKED:           |       | DATE:          |           |
|  | SCALE:             | 1:1   | SHEET          | OF 2      |
|  | DRAWING NUMBER     |       |                | ISSUE     |