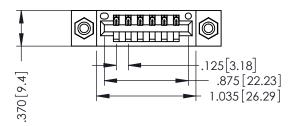

THIS IS A C.A.D. GENERATED DRAWING DO NOT MAKE MANUAL REVISIONS TO MASTER.

ISSUE NUMBER

ORIGINAL

1

INSULATOR MATERIAL: THERMOPLASTIC POLYESTER, UL 94V-0 CONTACT MATERIAL; COPPER, NICKEL, TIN ALLOY CA-725 CONTACT PLATING: GOLD ON THE MATING AREA, TIN-LEAD

ON THE CONTACT TAILS, NICKEL UNDERPLATE

346/396 SERIES CARD EDGE CONNECTOR PART NUMBER: 346-006-526-108

YOUR CONNECTION TO QUALITY & SERVICE

**EDAC INC** TORONTO, ONTARIO CANADA

THESE DRAWINGS AND SPECIFICATIONS ARE THE PROPERTY OF EDAC INC., AND SHALL NOT BE REPRODUCED,OR COPIED OR USED AS THE BASIS FOR THE MANUFACTURE OR SALE OF APPARATUS WITHOUT WRITTEN PERMISSION.

| ACAD REFERENCE NO.      | 346-ENG-MASTER   |
|-------------------------|------------------|
| DRAWN: J.LEE            | DATE: APR. 22/09 |
| CHECKED:                | DATE:            |
| SCALE: 1:1              | SHEET 1 OF 2     |
| DRAWING NUMBER          | ISSUE            |
| 0.44 = 1.40 1.410 = = = |                  |