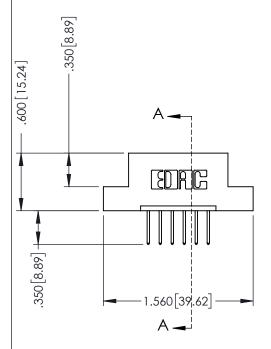

## **Contact Code 555**

## **Contact Code 556**

INSULATOR MATERIAL: THERMOPLASTIC POLYESTER, UL 94V-0 CONTACT MATERIAL; COPPER, NICKEL, TIN ALLOY CA-725 CONTACT PLATING: GOLD ON THE MATING AREA, TIN-LEAD

ON THE CONTACT TAILS, NICKEL UNDERPLATE

## 346/396 SERIES CARD EDGE CONNECTOR CONTACT CODE 555,556,558,559,560 DIMENSIONS

YOUR CONNECTION TO QUALITY & SERVICE

**EDAC INC** TORONTO, ONTARIO CANADA

THESE DRAWINGS AND SPECIFICATIONS ARE THE PROPERTY OF EDAC INC.,AND SHALL NOT BE REPRODUCED, OR COPIED OR USED AS THE BASIS FOR THE MANUFACTURE OR SALE OF APPARATUS WITHOUT WRITTEN PERMISSION.

|   | ACAD REFERENCE NO. | 346-ENG-MASTER   |
|---|--------------------|------------------|
|   | DRAWN: J.LEE       | DATE: APR. 22/09 |
| • | CHECKED:           | DATE:            |
|   | SCALE: 1:1         | SHEET 2 OF 2     |
|   | DRAWING NUMBER     | ISSUE            |
|   | 346-ENG-MASTER     | 1                |