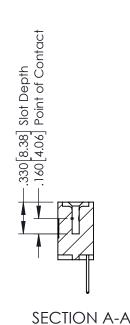

## **Contact Code 555**

## **Contact Code 556**

INSULATOR MATERIAL: THERMOPLASTIC POLYESTER, UL 94V-0 CONTACT MATERIAL; COPPER, NICKEL, TIN ALLOY CA-725 CONTACT PLATING: GOLD ON THE MATING AREA, TIN-LEAD

ON THE CONTACT TAILS, NICKEL UNDERPLATE

## 346/396 SERIES CARD EDGE CONNECTOR CONTACT CODE 555,556,558,559,560 DIMENSIONS

YOUR CONNECTION TO QUALITY & SERVICE

**EDAC INC** TORONTO, ONTARIO CANADA

THESE DRAWINGS AND SPECIFICATIONS ARE THE PROPERTY OF EDAC INC.,AND SHALL NOT BE REPRODUCED, OR COPIED OR USED AS THE BASIS FOR THE MANUFACTURE OR SALE OF APPARATUS WITHOUT WRITTEN PERMISSION.

|   | ACAD REFERENCE NO. | 346-ENG-MASTER   |
|---|--------------------|------------------|
|   | DRAWN: J.LEE       | DATE: APR. 22/09 |
| • | CHECKED:           | DATE:            |
|   | SCALE: 1:1         | SHEET 2 OF 2     |
|   | DRAWING NUMBER     | ISSUE            |
|   | 346-ENG-MASTER     | 1                |