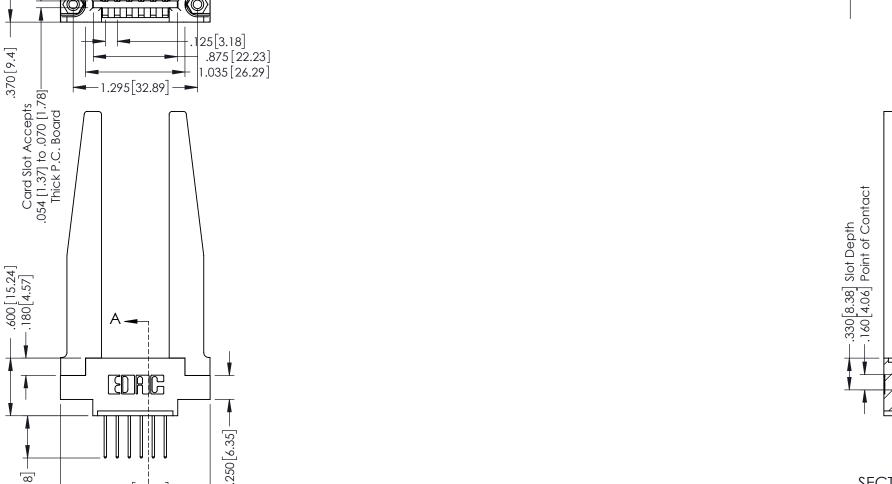

THIS IS A C.A.D. GENERATED DRAWING DO NOT MAKE MANUAL REVISIONS TO MASTER.

ISSUE NUMBER

ORIGINAL

1

INSULATOR MATERIAL: THERMOPLASTIC POLYESTER, UL 94V-0 CONTACT MATERIAL; COPPER, NICKEL, TIN ALLOY CA-725 CONTACT PLATING: GOLD ON THE MATING AREA, TIN-LEAD

ON THE CONTACT TAILS, NICKEL UNDERPLATE

1.560 39.62

440[11.18]

346/396 SERIES CARD EDGE CONNECTOR PART NUMBER: 346-006-522-678

YOUR CONNECTION TO QUALITY & SERVICE

**EDAC INC** TORONTO, ONTARIO CANADA

THESE DRAWINGS AND SPECIFICATIONS ARE THE PROPERTY OF EDAC INC., AND SHALL NOT BE REPRODUCED,OR COPIED OR USED AS THE BASIS FOR THE MANUFACTURE OR SALE OF APPARATUS WITHOUT WRITTEN PERMISSION.

## 346/396 SERIES CARD EDGE CONNECTOR CONTACT CODE 555,556,558,559,560 DIMENSIONS

YOUR CONNECTION TO QUALITY & SERVICE

**EDAC INC** TORONTO, ONTARIO CANADA

THESE DRAWINGS AND SPECIFICATIONS ARE THE PROPERTY OF EDAC INC.,AND SHALL NOT BE REPRODUCED, OR COPIED OR USED AS THE BASIS FOR THE MANUFACTURE OR SALE OF APPARATUS WITHOUT WRITTEN PERMISSION.