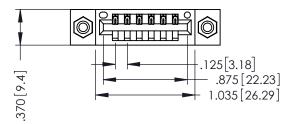

346/396 SERIES CARD EDGE CONNECTOR PART NUMBER: 346-006-522-608

YOUR CONNECTION TO QUALITY & SERVICE

**EDAC INC** TORONTO, ONTARIO CANADA

THESE DRAWINGS AND SPECIFICATIONS ARE THE PROPERTY OF EDAC INC., AND SHALL NOT BE REPRODUCED,OR COPIED OR USED AS THE BASIS FOR THE MANUFACTURE OR SALE OF APPARATUS WITHOUT WRITTEN PERMISSION.

THIS IS A C.A.D. GENERATED DRAWING DO NOT MAKE MANUAL REVISIONS TO MASTER.

ISSUE NUMBER

ORIGINAL

1

INSULATOR MATERIAL: THERMOPLASTIC POLYESTER, UL 94V-0 CONTACT MATERIAL; COPPER, NICKEL, TIN ALLOY CA-725 CONTACT PLATING: GOLD ON THE MATING AREA, TIN-LEAD ON THE CONTACT TAILS, NICKEL UNDERPLATE