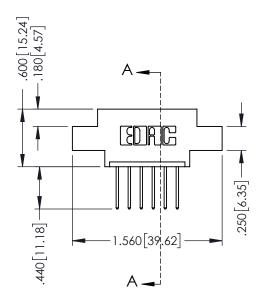

## 346/396 SERIES CARD EDGE CONNECTOR CONTACT CODE 555,556,558,559,560 DIMENSIONS

YOUR CONNECTION TO QUALITY & SERVICE

**EDAC INC** TORONTO, ONTARIO CANADA

THESE DRAWINGS AND SPECIFICATIONS ARE THE PROPERTY OF EDAC INC.,AND SHALL NOT BE REPRODUCED, OR COPIED OR USED AS THE BASIS FOR THE MANUFACTURE OR SALE OF APPARATUS WITHOUT WRITTEN PERMISSION.

## **Contact Code 555**

## **Contact Code 556**

INSULATOR MATERIAL: THERMOPLASTIC POLYESTER, UL 94V-0 CONTACT MATERIAL; COPPER, NICKEL, TIN ALLOY CA-725 CONTACT PLATING: GOLD ON THE MATING AREA, TIN-LEAD

ON THE CONTACT TAILS, NICKEL UNDERPLATE