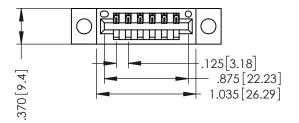

THIS IS A C.A.D. GENERATED DRAWING DO NOT MAKE MANUAL REVISIONS TO MASTER.

ISSUE NUMBER

ORIGINAL

1

INSULATOR MATERIAL: THERMOPLASTIC POLYESTER, UL 94V-0 CONTACT MATERIAL; COPPER, NICKEL, TIN ALLOY CA-725 CONTACT PLATING: GOLD ON THE MATING AREA, TIN-LEAD ON THE CONTACT TAILS, NICKEL UNDERPLATE

346/396 SERIES CARD EDGE CONNECTOR PART NUMBER: 346-006-522-604

YOUR CONNECTION TO QUALITY & SERVICE

**EDAC INC** TORONTO, ONTARIO CANADA

THESE DRAWINGS AND SPECIFICATIONS ARE THE PROPERTY OF EDAC INC., AND SHALL NOT BE REPRODUCED,OR COPIED OR USED AS THE BASIS FOR THE MANUFACTURE OR SALE OF APPARATUS WITHOUT WRITTEN PERMISSION.

| ACAD REFERENCE NO. | 346-ENG-MASTER   |
|--------------------|------------------|
| DRAWN: J.LEE       | DATE: APR. 22/09 |
| CHECKED:           | DATE:            |
| SCALE: 1:1         | SHEET 1 OF 2     |
| DRAWING NUMBER     | ISSUE            |
| 346-ENG-MASTER     | 1                |