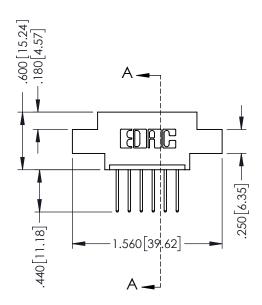

.330 [8.38] Slot Depth .160 [4.06] Point of Contact

SECTION A-A

ISSUE NUMBER ORIGINAL 1

## **Contact Code 555**

## **Contact Code 556**

INSULATOR MATERIAL: THERMOPLASTIC POLYESTER, UL 94V-0 CONTACT MATERIAL; COPPER, NICKEL, TIN ALLOY CA-725 CONTACT PLATING: GOLD ON THE MATING AREA, TIN-LEAD

ON THE CONTACT TAILS, NICKEL UNDERPLATE

## 346/396 SERIES CARD EDGE CONNECTOR CONTACT CODE 555,556,558,559,560 DIMENSIONS

YOUR CONNECTION TO QUALITY & SERVICE

**EDAC INC** TORONTO, ONTARIO CANADA

THESE DRAWINGS AND SPECIFICATIONS ARE THE PROPERTY OF EDAC INC.,AND SHALL NOT BE REPRODUCED, OR COPIED OR USED AS THE BASIS FOR THE MANUFACTURE OR SALE OF APPARATUS WITHOUT WRITTEN PERMISSION.

|   | ACAD REFERENCE NO. | 346-ENG-MASTER   |
|---|--------------------|------------------|
|   | DRAWN: J.LEE       | DATE: APR. 22/09 |
| • | CHECKED:           | DATE:            |
|   | SCALE: 1:1         | SHEET 2 OF 2     |
|   | DRAWING NUMBER     | ISSUE            |
|   | 346-ENG-MASTER     | 1                |