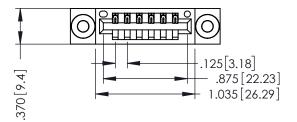

THIS IS A C.A.D. GENERATED DRAWING DO NOT MAKE MANUAL REVISIONS TO MASTER.

ISSUE NUMBER

ORIGINAL

1

INSULATOR MATERIAL: THERMOPLASTIC POLYESTER, UL 94V-0 CONTACT MATERIAL; COPPER, NICKEL, TIN ALLOY CA-725 CONTACT PLATING: GOLD ON THE MATING AREA, TIN-LEAD ON THE CONTACT TAILS, NICKEL UNDERPLATE

346/396 SERIES CARD EDGE CONNECTOR PART NUMBER: 346-006-522-603

YOUR CONNECTION TO QUALITY & SERVICE

**EDAC INC** TORONTO, ONTARIO CANADA

THESE DRAWINGS AND SPECIFICATIONS ARE THE PROPERTY OF EDAC INC., AND SHALL NOT BE REPRODUCED,OR COPIED OR USED AS THE BASIS FOR THE MANUFACTURE OR SALE OF APPARATUS WITHOUT WRITTEN PERMISSION.

| ACAD REFERENCE NO. | 346-ENG-MASTER   |
|--------------------|------------------|
| DRAWN: J.LEE       | DATE: APR. 22/09 |
| CHECKED:           | DATE:            |
| SCALE: 1:1         | SHEET 1 OF 2     |
| DRAWING NUMBER     | ISSUE            |
| 346-ENG-MASTER     | 1                |