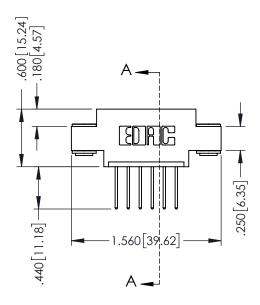

.330 [8.38] Slot Depth .160 [4.06] Point of Contact

SECTION A-A

ISSUE NUMBER ORIGINAL 1

## **Contact Code 555**

## **Contact Code 556**

INSULATOR MATERIAL: THERMOPLASTIC POLYESTER, UL 94V-0 CONTACT MATERIAL; COPPER, NICKEL, TIN ALLOY CA-725 CONTACT PLATING: GOLD ON THE MATING AREA, TIN-LEAD

ON THE CONTACT TAILS, NICKEL UNDERPLATE

## 346/396 SERIES CARD EDGE CONNECTOR CONTACT CODE 555,556,558,559,560 DIMENSIONS

YOUR CONNECTION TO QUALITY & SERVICE

**EDAC INC** TORONTO, ONTARIO CANADA

THESE DRAWINGS AND SPECIFICATIONS ARE THE PROPERTY OF EDAC INC.,AND SHALL NOT BE REPRODUCED, OR COPIED OR USED AS THE BASIS FOR THE MANUFACTURE OR SALE OF APPARATUS WITHOUT WRITTEN PERMISSION.

|   | ACAD REFERENCE NO. | 346-ENG-MASTER   |
|---|--------------------|------------------|
|   | DRAWN: J.LEE       | DATE: APR. 22/09 |
| ) | CHECKED:           | DATE:            |
|   | SCALE: 1:1         | SHEET 2 OF 2     |
|   | DRAWING NUMBER     | ISSUE            |
|   | 346-ENG-MASTER     | 1                |