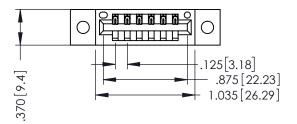

346/396 SERIES CARD EDGE CONNECTOR PART NUMBER: 346-006-522-602

YOUR CONNECTION TO QUALITY & SERVICE

**EDAC INC** TORONTO, ONTARIO CANADA

THESE DRAWINGS AND SPECIFICATIONS ARE THE PROPERTY OF EDAC INC., AND SHALL NOT BE REPRODUCED,OR COPIED OR USED AS THE BASIS FOR THE MANUFACTURE OR SALE OF APPARATUS WITHOUT WRITTEN PERMISSION.

THIS IS A C.A.D. GENERATED DRAWING DO NOT MAKE MANUAL REVISIONS TO MASTER.

ISSUE NUMBER

ORIGINAL

1

INSULATOR MATERIAL: THERMOPLASTIC POLYESTER, UL 94V-0 CONTACT MATERIAL; COPPER, NICKEL, TIN ALLOY CA-725 CONTACT PLATING: GOLD ON THE MATING AREA, TIN-LEAD ON THE CONTACT TAILS, NICKEL UNDERPLATE