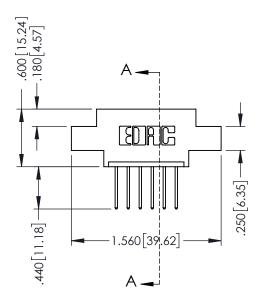

346-ENG-MASTER

SECTION A-A

ISSUE NUMBER ORIGINAL 1

## 346/396 SERIES CARD EDGE CONNECTOR CONTACT CODE 555,556,558,559,560 DIMENSIONS

YOUR CONNECTION TO QUALITY & SERVICE

**EDAC INC** TORONTO, ONTARIO CANADA

THESE DRAWINGS AND SPECIFICATIONS ARE THE PROPERTY OF EDAC INC.,AND SHALL NOT BE REPRODUCED, OR COPIED OR USED AS THE BASIS FOR THE MANUFACTURE OR SALE OF APPARATUS WITHOUT WRITTEN PERMISSION.