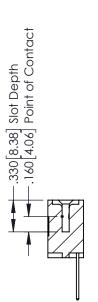

## **Contact Code 555**

## **Contact Code 556**

INSULATOR MATERIAL: THERMOPLASTIC POLYESTER, UL 94V-0 CONTACT MATERIAL; COPPER, NICKEL, TIN ALLOY CA-725 CONTACT PLATING: GOLD ON THE MATING AREA, TIN-LEAD

ON THE CONTACT TAILS, NICKEL UNDERPLATE