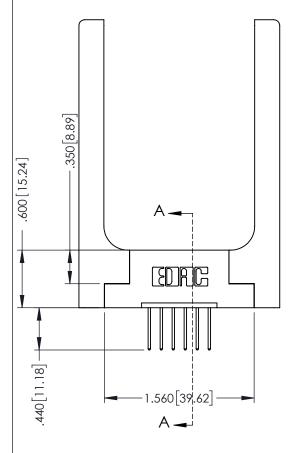

Slot Depth Point of Contact .330[8.38] : .160[4.06] |

SECTION A-A

ISSUE NUMBER ORIGINAL 1

## **Contact Code 555**

## **Contact Code 556**

INSULATOR MATERIAL: THERMOPLASTIC POLYESTER, UL 94V-0 CONTACT MATERIAL; COPPER, NICKEL, TIN ALLOY CA-725 CONTACT PLATING: GOLD ON THE MATING AREA, TIN-LEAD

ON THE CONTACT TAILS, NICKEL UNDERPLATE

## 346/396 SERIES CARD EDGE CONNECTOR CONTACT CODE 555,556,558,559,560 DIMENSIONS

YOUR CONNECTION TO QUALITY & SERVICE

**EDAC INC** TORONTO, ONTARIO CANADA

THESE DRAWINGS AND SPECIFICATIONS ARE THE PROPERTY OF EDAC INC.,AND SHALL NOT BE REPRODUCED, OR COPIED OR USED AS THE BASIS FOR THE MANUFACTURE OR SALE OF APPARATUS WITHOUT WRITTEN PERMISSION.

|   | ACAD REFERENCE NO. | 346-ENG-MASTER   |
|---|--------------------|------------------|
|   | DRAWN: J.LEE       | DATE: APR. 22/09 |
| • | CHECKED:           | DATE:            |
|   | SCALE: 1:1         | SHEET 2 OF 2     |
|   | DRAWING NUMBER     | ISSUE            |
|   | 346-ENG-MASTER     | 1                |