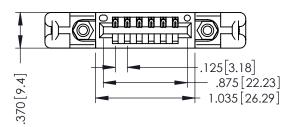

THIS IS A C.A.D. GENERATED DRAWING DO NOT MAKE MANUAL REVISIONS TO MASTER.

ISSUE NUMBER

ORIGINAL

1

- INSULATOR MATERIAL: THERMOPLASTIC POLYESTER, UL 94V-0 CONTACT MATERIAL; COPPER, NICKEL, TIN ALLOY CA-725 CONTACT PLATING: GOLD ON THE MATING AREA, TIN-LEAD
  - ON THE CONTACT TAILS, NICKEL UNDERPLATE

346/396 SERIES CARD EDGE CONNECTOR PART NUMBER: 346-006-522-158

YOUR CONNECTION TO QUALITY & SERVICE

**EDAC INC** TORONTO, ONTARIO CANADA

THESE DRAWINGS AND SPECIFICATIONS ARE THE PROPERTY OF EDAC INC.,AND SHALL NOT BE REPRODUCED, OR COPIED OR USED AS THE BASIS FOR THE MANUFACTURE OR SALE OF APPARATUS WITHOUT WRITTEN PERMISSION.

| ACAD REFERENCE NO. | 346-ENG-MASTER   |
|--------------------|------------------|
| DRAWN: J.LEE       | DATE: APR. 22/09 |
| CHECKED:           | DATE:            |
| SCALE: 1:1         | SHEET 1 OF 2     |
| DRAWING NUMBER     | ISSUE            |
| 346-ENG-MASTE      | :R 1             |