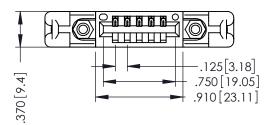

Slot Depth Point of Contact

.330[8.38] : .160[4.06] |

346-ENG-MASTER

346/396 SERIES CARD EDGE CONNECTOR PART NUMBER: 346-005-541-158

ORIGINAL 1

ISSUE NUMBER

DO NOT MAKE MANUAL REVISIONS TO MASTER.

**Contact Code 555** 