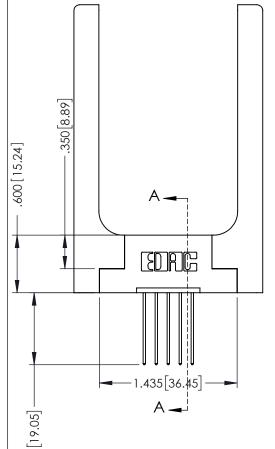

## 346/396 SERIES CARD EDGE CONNECTOR CONTACT CODE 555,556,558,559,560 DIMENSIONS

YOUR CONNECTION TO QUALITY & SERVICE

**EDAC INC** TORONTO, ONTARIO CANADA

THESE DRAWINGS AND SPECIFICATIONS ARE THE PROPERTY OF EDAC INC.,AND SHALL NOT BE REPRODUCED, OR COPIED OR USED AS THE BASIS FOR THE MANUFACTURE OR SALE OF APPARATUS WITHOUT WRITTEN PERMISSION.