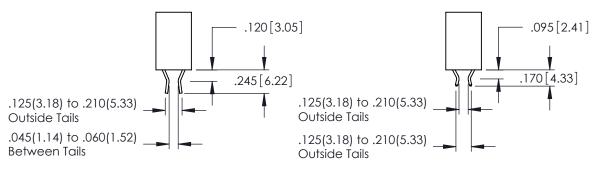

Slot Depth Point of Contact

.330[8.38] : .160[4.06] |

346-ENG-MASTER

346/396 SERIES CARD EDGE CONNECTOR PART NUMBER: 346-005-541-158

ORIGINAL 1

ISSUE NUMBER

DO NOT MAKE MANUAL REVISIONS TO MASTER.

**Contact Code 555** 

**Contact Code 556** 

INSULATOR MATERIAL: THERMOPLASTIC POLYESTER, UL 94V-0 CONTACT MATERIAL; COPPER, NICKEL, TIN ALLOY CA-725 CONTACT PLATING: GOLD ON THE MATING AREA, TIN-LEAD

ON THE CONTACT TAILS, NICKEL UNDERPLATE