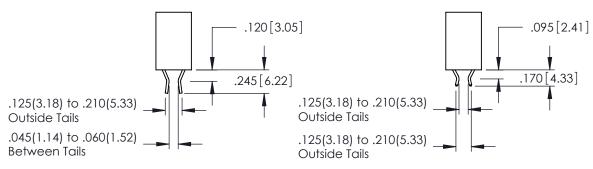

346-ENG-MASTER

Slot Depth Point of Contact .330[8.38] : .160[4.06] |

**SECTION A-A** 

ORIGINAL 1

ISSUE NUMBER

DO NOT MAKE MANUAL REVISIONS TO MASTER.

**Contact Code 555** 

**Contact Code 556** 

INSULATOR MATERIAL: THERMOPLASTIC POLYESTER, UL 94V-0 CONTACT MATERIAL; COPPER, NICKEL, TIN ALLOY CA-725 CONTACT PLATING: GOLD ON THE MATING AREA, TIN-LEAD

ON THE CONTACT TAILS, NICKEL UNDERPLATE

## 346/396 SERIES CARD EDGE CONNECTOR CONTACT CODE 555,556,558,559,560 DIMENSIONS

YOUR CONNECTION TO QUALITY & SERVICE

**EDAC INC** TORONTO, ONTARIO CANADA

THESE DRAWINGS AND SPECIFICATIONS ARE THE PROPERTY OF EDAC INC.,AND SHALL NOT BE REPRODUCED, OR COPIED OR USED AS THE BASIS FOR THE MANUFACTURE OR SALE OF APPARATUS WITHOUT WRITTEN PERMISSION.

|   | ACAD REFERENCE NO. | 346-ENG-MASTER   |
|---|--------------------|------------------|
|   | DRAWN: J.LEE       | DATE: APR. 22/09 |
| ) | CHECKED:           | DATE:            |
|   | SCALE: 1:1         | SHEET 2 OF 2     |
|   | DRAWING NUMBER     | ISSUE            |
|   | 346-ENG-MASTER     | : 1              |