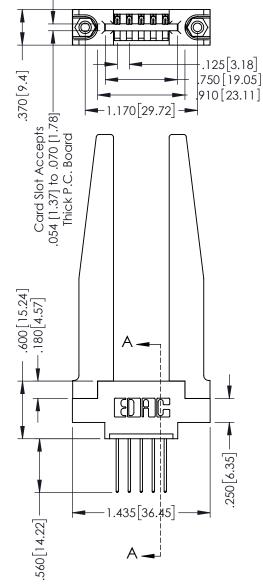

THIS IS A C.A.D. GENERATED DRAWING DO NOT MAKE MANUAL REVISIONS TO MASTER.

ISSUE NUMBER

ORIGINAL

1

INSULATOR MATERIAL: THERMOPLASTIC POLYESTER, UL 94V-0 CONTACT MATERIAL; COPPER, NICKEL, TIN ALLOY CA-725 CONTACT PLATING: GOLD ON THE MATING AREA, TIN-LEAD ON THE CONTACT TAILS, NICKEL UNDERPLATE

346/396 SERIES CARD EDGE CONNECTOR PART NUMBER: 346-005-540-678

YOUR CONNECTION TO QUALITY & SERVICE

**EDAC INC** TORONTO, ONTARIO CANADA

THESE DRAWINGS AND SPECIFICATIONS ARE THE PROPERTY OF EDAC INC., AND SHALL NOT BE REPRODUCED,OR COPIED OR USED AS THE BASIS FOR THE MANUFACTURE OR SALE OF APPARATUS WITHOUT WRITTEN PERMISSION.

| ACAD REFERENCE NO | O. 346-ENG-MASTER |
|-------------------|-------------------|
| DRAWN: J.LEE      | DATE: APR. 22/09  |
| CHECKED:          | DATE:             |
| SCALE: 1:1        | SHEET 1 OF 2      |
| DRAWING NUMBER    | ISSUE             |